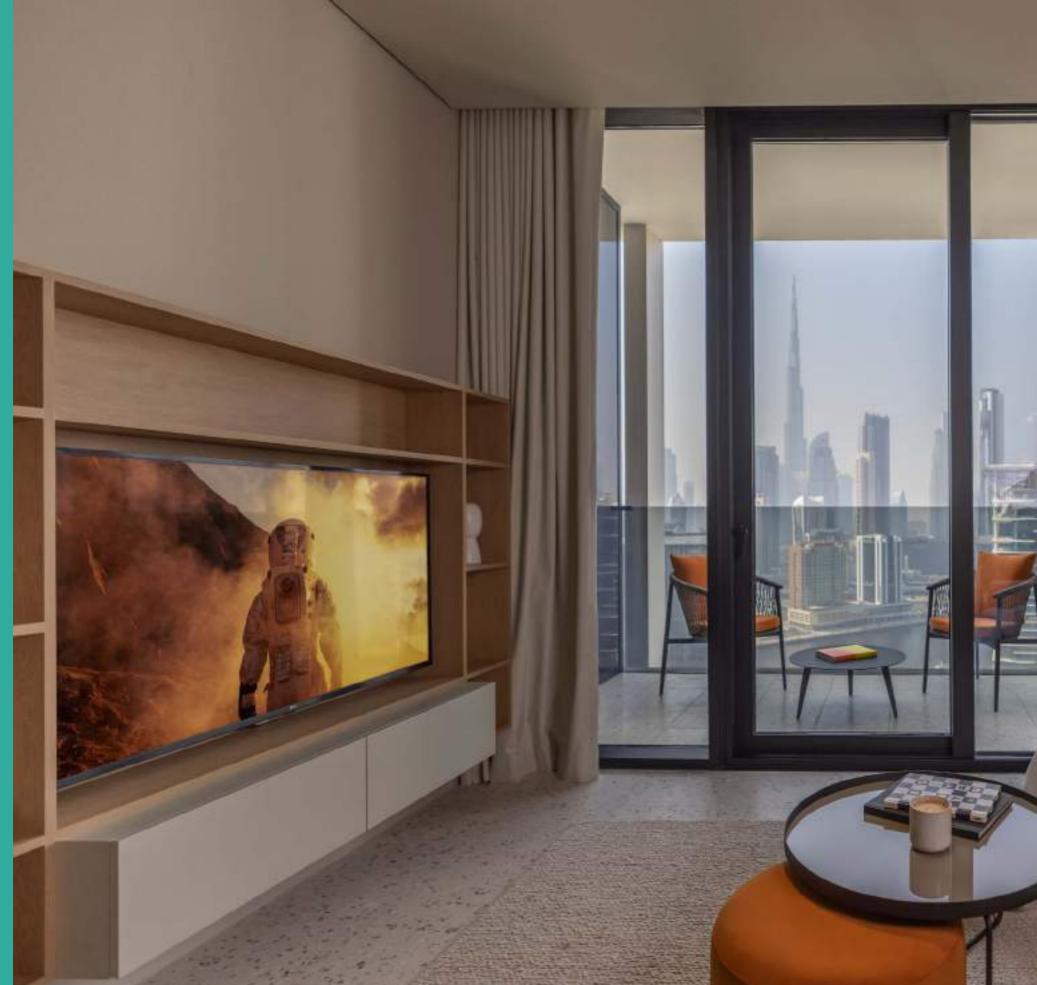

WHAT IS UPSIDE

Elegantly constructed, the distinctive character of the community is further enhanced by carefully selected materials and superior finishes. Exquisite interiors elevate the modern design flourishes, and awe-inspiring views of Burj Khalifa and the Dubai Water Canal only add to the charm of this spectacular location

### INTERIOR

Natural full body Italian Terrazzo flooring Bespoke Joinery Detailing Spacious balconies with Burj Khalifa views High-quality durable walls Comfortable and functional furniture