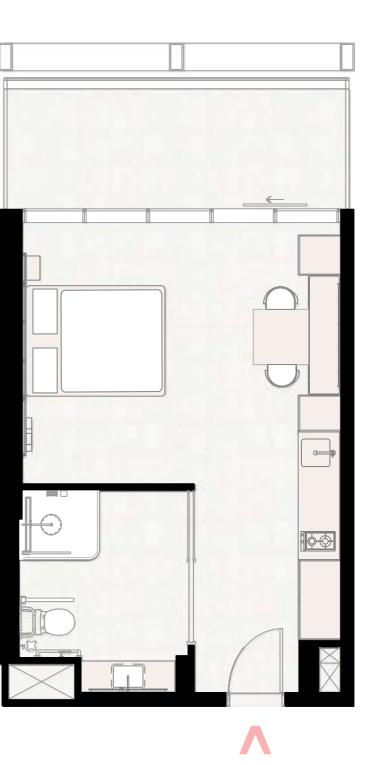

### INTERIOR

Natural full body Italian Terrazzo flooring Bespoke Joinery Detailing Spacious balconies with Burj Khalifa views High-quality durable walls Comfortable and functional furniture

### KITCHEN

State of the art SMEG appliances Working Kitchen with cooking hob Heat resistant countertops Ample storage space

### BATHROOMS & SHOWER ROOMS

Bathroom sanitary ware and accessories from Carlo Frattini & Geberit High-quality Italian tiles