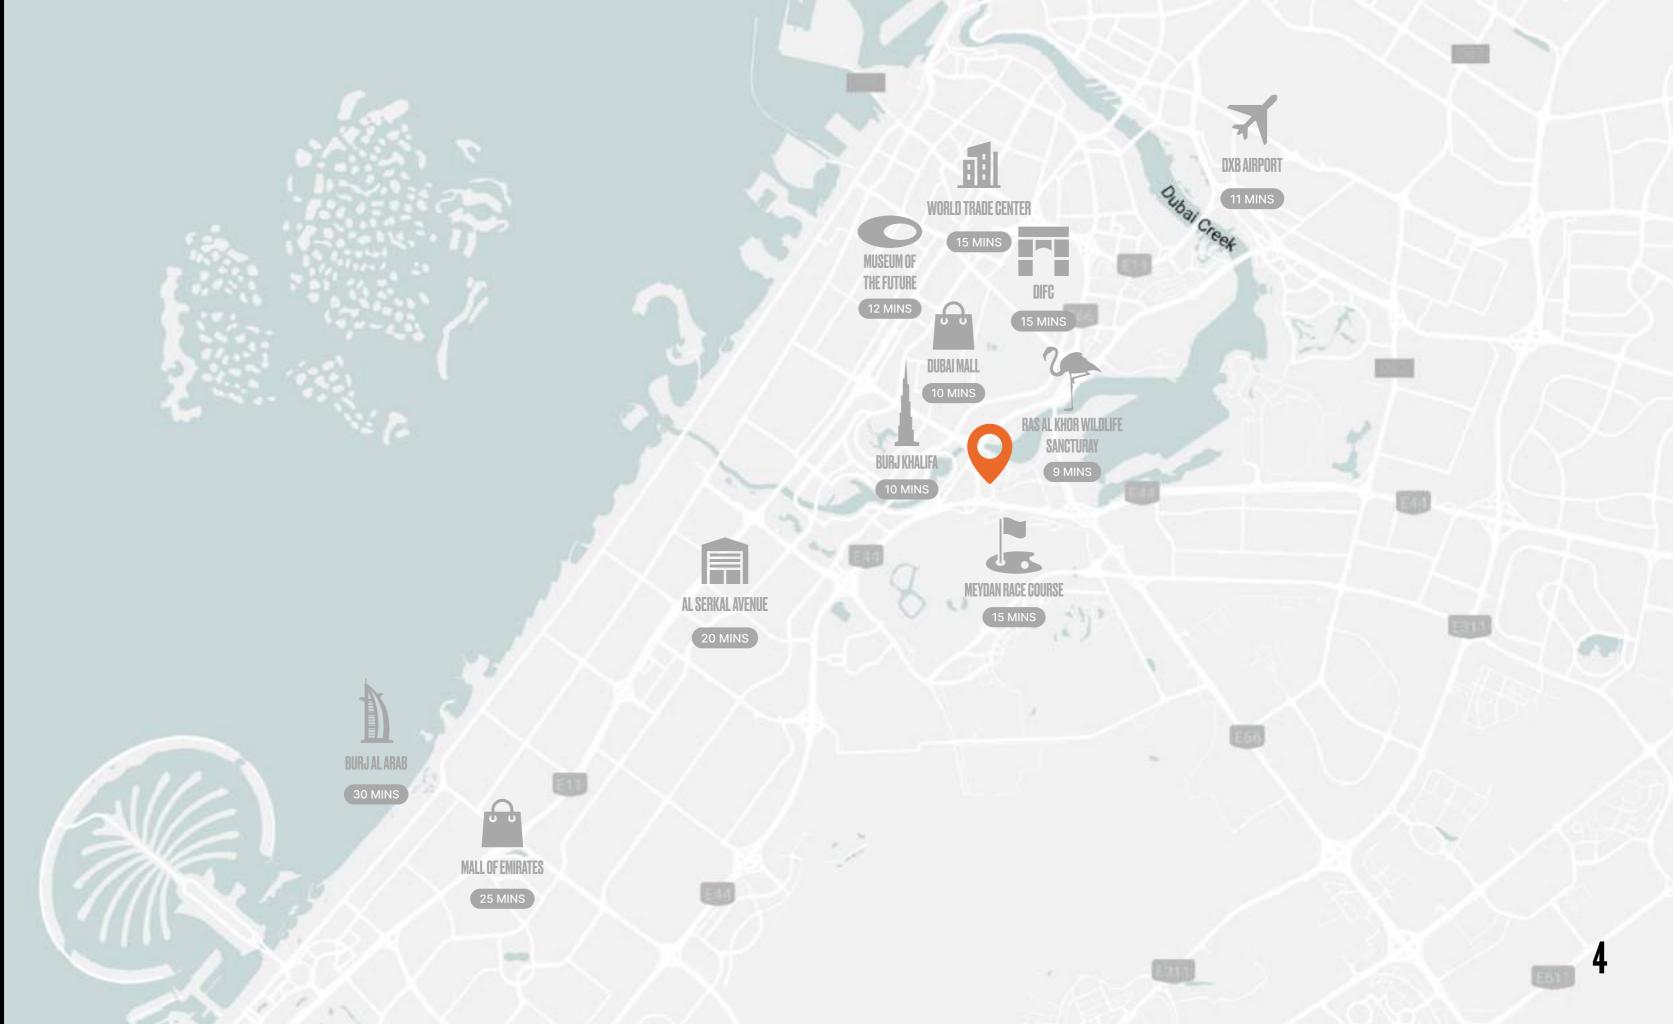

# LOCATION

UPSIDE is located in Business Bay, the contemporary business district of Dubai, minutes away from Burj Khalifa, Dubai Canal, the Financial District and Dubai`s creative hub, D3.

Business Bay's dynamic atmosphere appeals to a significant number of professionals leading international and local businesses. Additionally, its advantageous location near Downtown Dubai, Sheikh Zayed Road, and other major highways presents an attractive investment opportunity.

8 MINUTES FROM THE DIFC

7 MINUTES FROM METRO STATION

8 MINUTES FROM THE BURJ KHALIFA

5 MINUTES FROM THE DUBAI MALL

**TSH** 