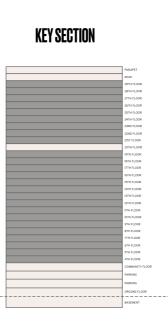

### FLOOR PLANS -Building & Floors

- Lobby & sitting are
- Private Dining
- **IB** F&B & Events
- 04 Outdoor Garden & sitting area
- **1** Events Hub
- **Bicycle parking**
- Electrical Cars Charging Points
- **B** DropOff Zone

### FLOOR PLANS -Building & Floors

Swimming Pool & Outdoor Lounge

02

03

**Recreational Area** 

Meeting Rooms

- Changing Rooms
- 05 Gym

- Coworking Space
- Sports Court
- **1** Juice Bar
- III Social Kitchen
- Outdoor Garden
- 1 R

12

Running Track

PLANS

| SU | ITE AREA  | 39 | 9 SQ.FT | 37 SQ.M. |   |
|----|-----------|----|---------|----------|---|
| BA | LCONY ARE | A  | 0 SQ.FT | 0 SQ.M.  |   |
| TO | TAL AREA  | 39 | 9 SQ.FT | 37 SQ.M. | , |