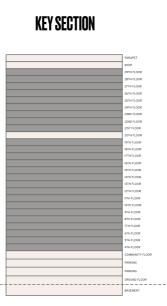

### FLOOR PLANS -Building & Floors

- Lobby & sitting are
- Private Dining
- **IB** F&B & Events
- 04 Outdoor Garden & sitting area
- **1** Events Hub
- **Bicycle parking**
- Electrical Cars Charging Points
- **B** DropOff Zone

### FLOOR PLANS -Building & Floors

Swimming Pool & Outdoor Lounge

02

03

**Recreational Area** 

Meeting Rooms

- Changing Rooms
- 05 Gym

- Coworking Space
- Sports Court
- **1** Juice Bar
- III Social Kitchen
- Outdoor Garden
- 1 R

12

Running Track

PLANS

| SU | ITE AREA  | 39 | 9 SQ.FT | 37 SQ.M. |   |
|----|-----------|----|---------|----------|---|
| BA | LCONY ARE | A  | 0 SQ.FT | 0 SQ.M.  |   |
| TO | TAL AREA  | 39 | 9 SQ.FT | 37 SQ.M. | , |

PLANS

| SUITE AREA   | 424 SQ.FT | 39 SQ.M. |
|--------------|-----------|----------|
| BALCONY AREA | 113 SQ.FT | 11 SQ.M. |
| TOTAL AREA   | 537 SQ.FT | 50 SQ.M. |

| SUITE AREA   | 468 SQ.FT | 43 SQ.M. |
|--------------|-----------|----------|
| BALCONY AREA | 100 SQ.FT | 9 SQ.M.  |
| TOTAL AREA   | 568 SQ.FT | 53 SQ.M. |

| SUITE AREA   | 534 SQ.FT | 50 SQ.M. |
|--------------|-----------|----------|
| BALCONY AREA | 118 SQ.FT | 11 SQ.M. |
| TOTAL AREA   | 652 SQ.FT | 61 SQ.M. |