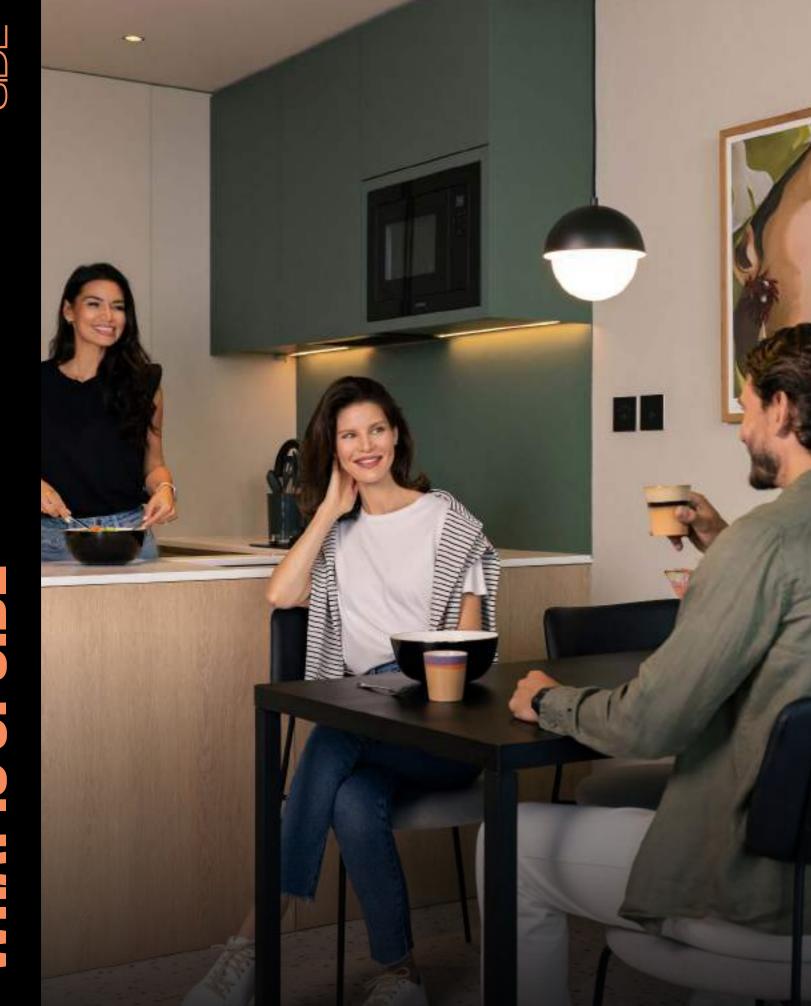

### INTERIOR

Natural full body Italian Terrazzo flooring Bespoke Joinery Detailing Spacious balconies with Burj Khalifa views High-quality durable walls Comfortable and functional furniture

### KITCHEN

State of the art SMEG appliances Working Kitchen with cooking hob Heat resistant countertops Ample storage space