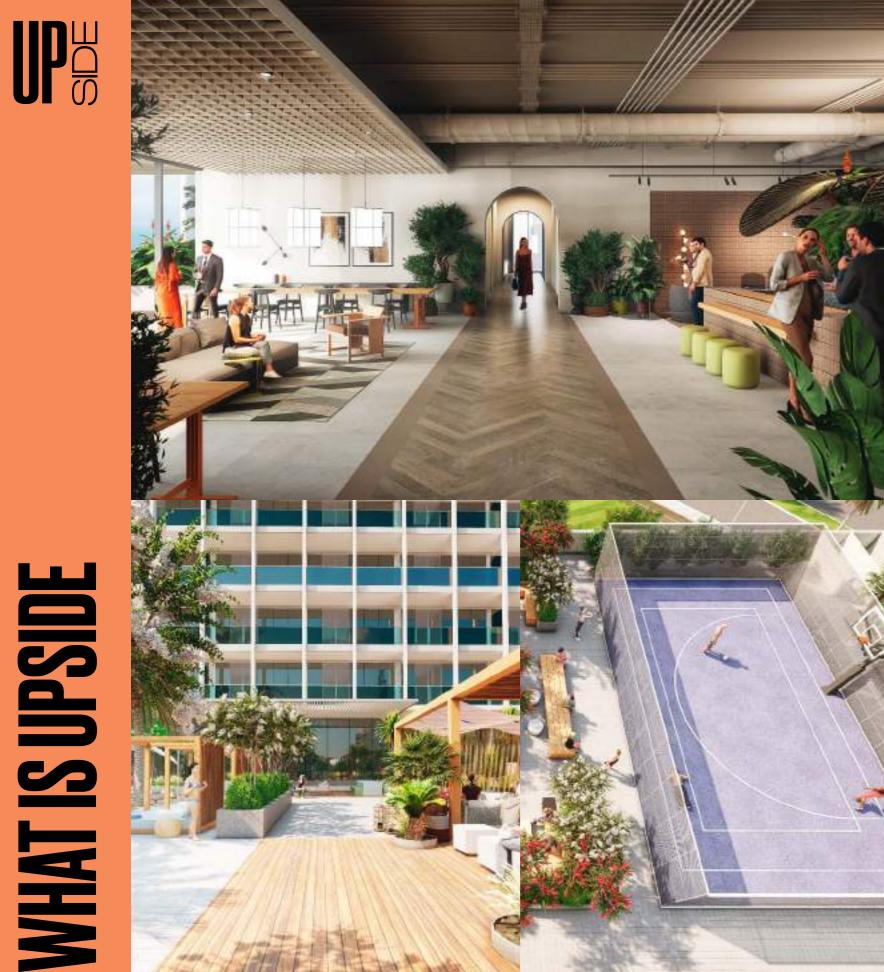

# MORE THAN A BUILDING, BUT A WAY OF LIFE.

UPSIDE is a community driven, hassle-free living experience where people can connect, belong and grow.

The lifestyle residential community has been designed to inspire connected living and growth amongst like minded individuals.

WHAT IS UPSIDE

Elegantly constructed, the distinctive character of the community is further enhanced by carefully selected materials and superior finishes. Exquisite interiors elevate the modern design flourishes, and awe-inspiring views of Burj Khalifa and the Dubai Water Canal only add to the charm of this spectacular location

### **AT UPSIDE LIFE COMES WITH NO STRINGS ATTACHED. A FLEXIBLE CONTRACT AND AN ALL- INCLUSIVE BILL GIVE ACCESS TO AN ENTIRE ECOSYSTEM OF SERVICES AND**

# 

Fully furnished units

Food & Beverage outlets

State-of-the-art gymnasium

Coworking spaces

Private meeting rooms

Outdoor patios

Landscaped garden

Pool & sun deck with Burj Khalifa views

Sports court

Running track

Games room

Curated calendar of events

Prayer room