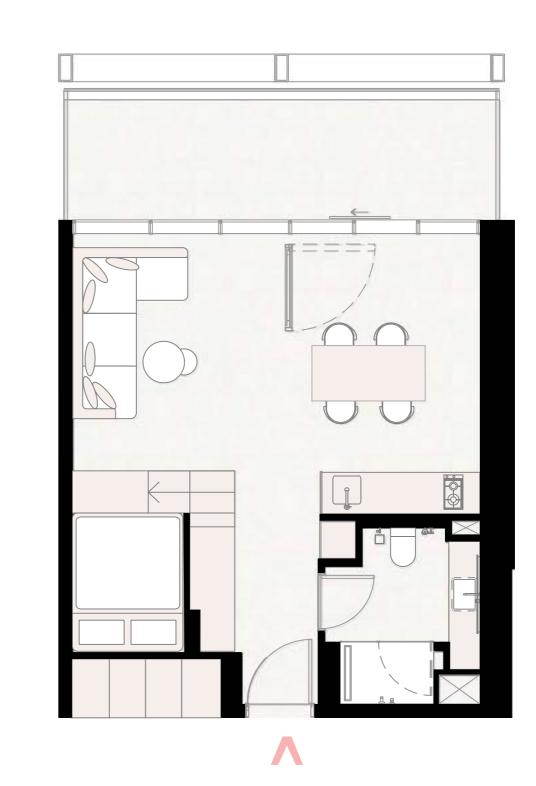

12

Running Track

PLANS

| SU | ITE AREA  | 39 | 9 SQ.FT | 37 SQ.M. |   |
|----|-----------|----|---------|----------|---|
| BA | LCONY ARE | A  | 0 SQ.FT | 0 SQ.M.  |   |
| TO | TAL AREA  | 39 | 9 SQ.FT | 37 SQ.M. | , |

PLANS

| SUITE AREA   | 424 SQ.FT | 39 SQ.M. |
|--------------|-----------|----------|
| BALCONY AREA | 113 SQ.FT | 11 SQ.M. |
| TOTAL AREA   | 537 SQ.FT | 50 SQ.M. |

| SUITE AREA   | 468 SQ.FT | 43 SQ.M. |
|--------------|-----------|----------|
| BALCONY AREA | 100 SQ.FT | 9 SQ.M.  |
| TOTAL AREA   | 568 SQ.FT | 53 SQ.M. |

| SUITE AREA   | 534 SQ.FT | 50 SQ.M. |
|--------------|-----------|----------|
| BALCONY AREA | 118 SQ.FT | 11 SQ.M. |
| TOTAL AREA   | 652 SQ.FT | 61 SQ.M. |