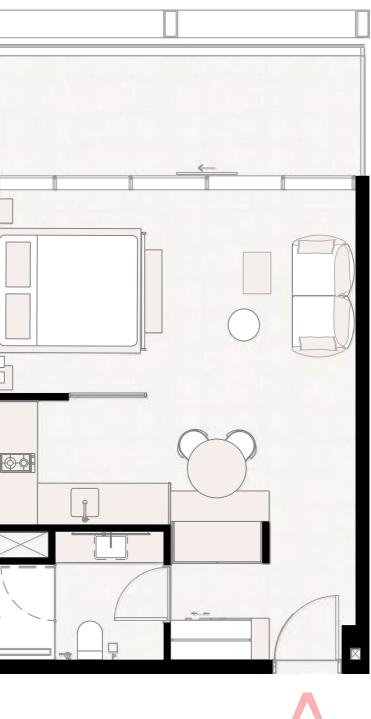

12

Running Track

PLANS

| SU | ITE AREA  | 39 | 9 SQ.FT | 37 SQ.M. |   |
|----|-----------|----|---------|----------|---|
| BA | LCONY ARE | A  | 0 SQ.FT | 0 SQ.M.  |   |
| TO | TAL AREA  | 39 | 9 SQ.FT | 37 SQ.M. | , |

PLANS

| SUITE AREA   | 424 SQ.FT | 39 SQ.M. |
|--------------|-----------|----------|
| BALCONY AREA | 113 SQ.FT | 11 SQ.M. |
| TOTAL AREA   | 537 SQ.FT | 50 SQ.M. |

| SUITE AREA   | 468 SQ.FT | 43 SQ.M. |
|--------------|-----------|----------|
| BALCONY AREA | 100 SQ.FT | 9 SQ.M.  |
| TOTAL AREA   | 568 SQ.FT | 53 SQ.M. |

| SUITE AREA   | 534 SQ.FT | 50 SQ.M. |
|--------------|-----------|----------|
| BALCONY AREA | 118 SQ.FT | 11 SQ.M. |
| TOTAL AREA   | 652 SQ.FT | 61 SQ.M. |