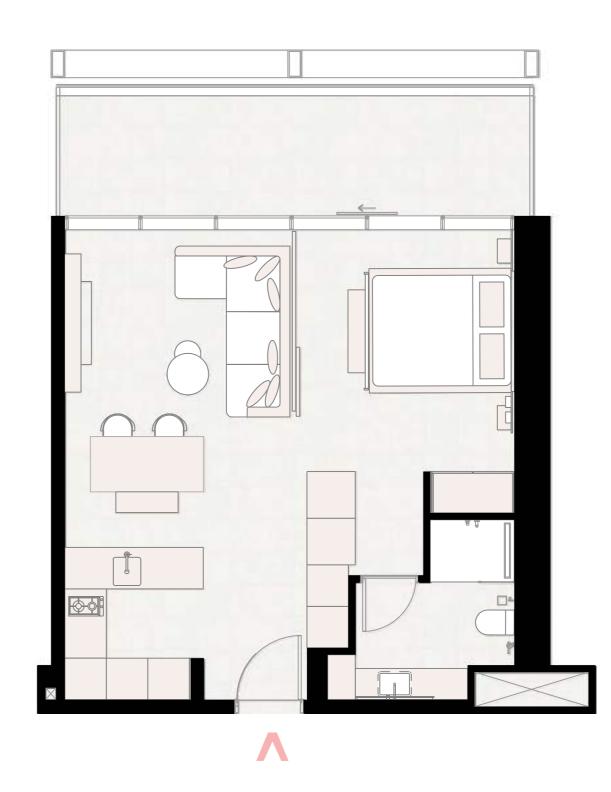

12

Running Track

PLANS

| SU | ITE AREA  | 39 | 9 SQ.FT | 37 SQ.M. |   |
|----|-----------|----|---------|----------|---|
| BA | LCONY ARE | A  | 0 SQ.FT | 0 SQ.M.  |   |
| TO | TAL AREA  | 39 | 9 SQ.FT | 37 SQ.M. | , |

PLANS

| SUITE AREA   | 424 SQ.FT | 39 SQ.M. |
|--------------|-----------|----------|
| BALCONY AREA | 113 SQ.FT | 11 SQ.M. |
| TOTAL AREA   | 537 SQ.FT | 50 SQ.M. |

| SUITE AREA   | 468 SQ.FT | 43 SQ.M. |
|--------------|-----------|----------|
| BALCONY AREA | 100 SQ.FT | 9 SQ.M.  |
| TOTAL AREA   | 568 SQ.FT | 53 SQ.M. |

| SUITE AREA   | 534 SQ.FT | 50 SQ.M. |
|--------------|-----------|----------|
| BALCONY AREA | 118 SQ.FT | 11 SQ.M. |
| TOTAL AREA   | 652 SQ.FT | 61 SQ.M. |