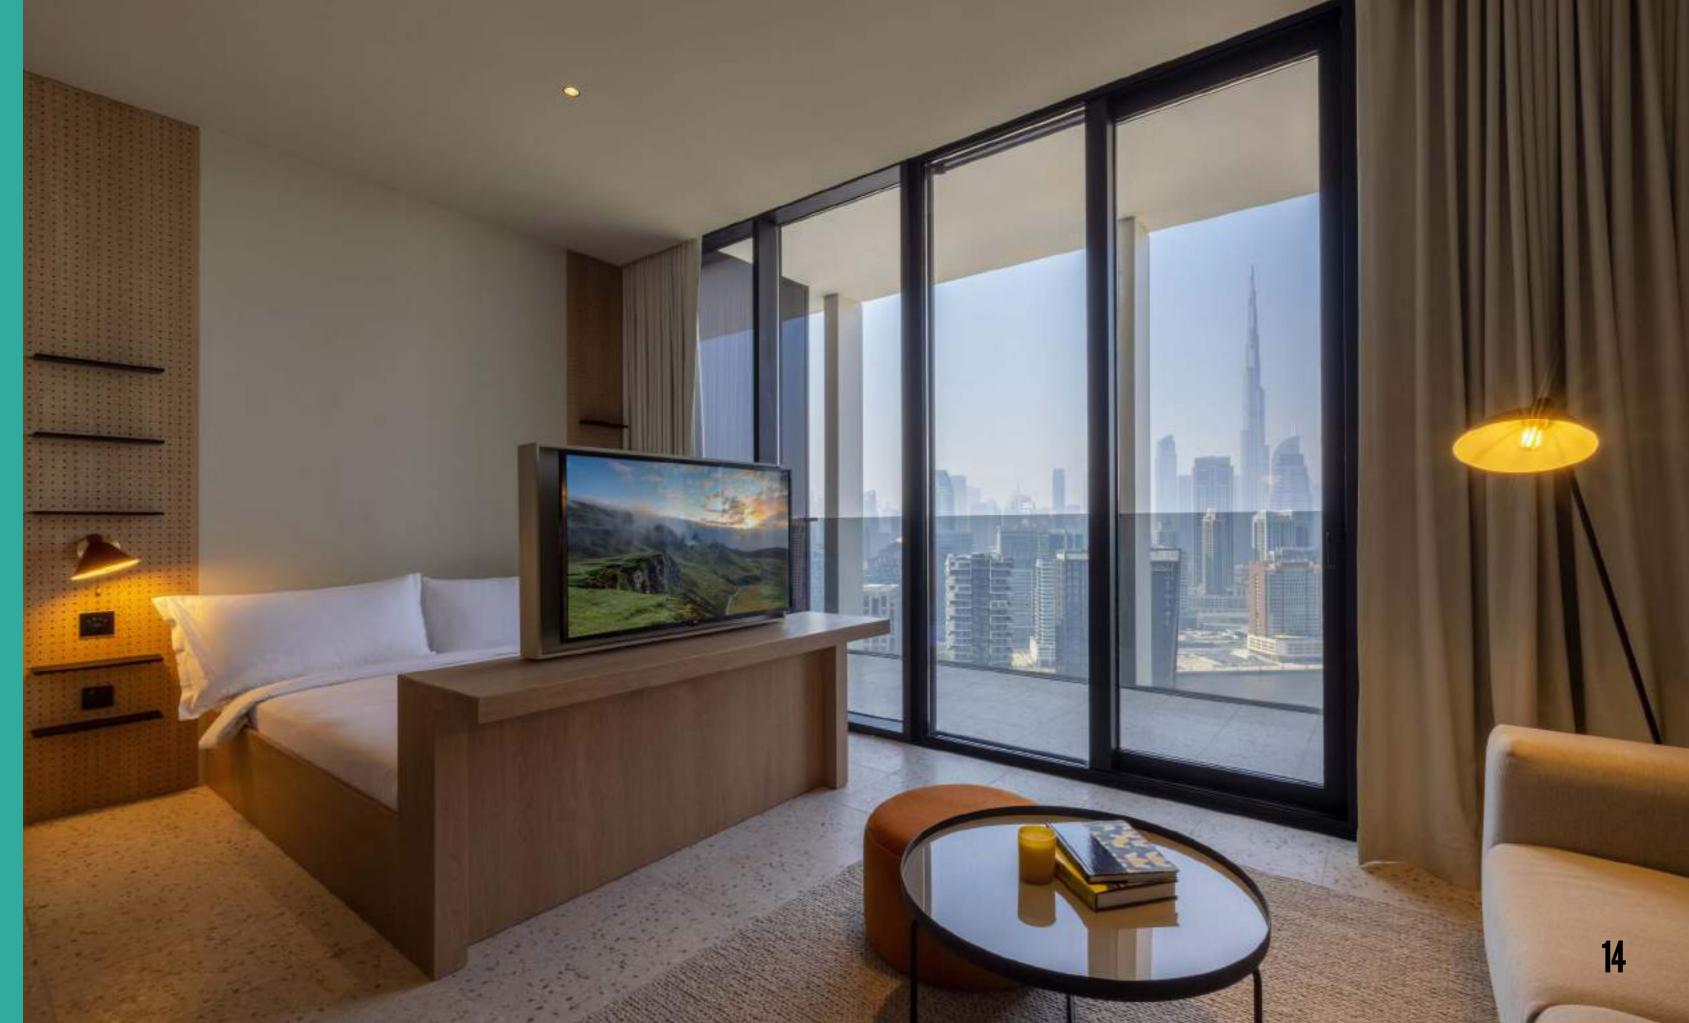

WHAT IS UPSIDE

Elegantly constructed, the distinctive character of the community is further enhanced by carefully selected materials and superior finishes. Exquisite interiors elevate the modern design flourishes, and awe-inspiring views of Burj Khalifa and the Dubai Water Canal only add to the charm of this spectacular location

### INTERIOR

Natural full body Italian Terrazzo flooring Bespoke Joinery Detailing Spacious balconies with Burj Khalifa views High-quality durable walls Comfortable and functional furniture

### **SPECTACULAR VIEWS**

Of the world's tallest tower. Just minutes from the Dubai Water Canal and the cultural centre of Dubai, Dubai Design District.