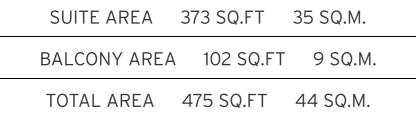

12

Running Track

PLANS

| SU | ITE AREA  | 39 | 9 SQ.FT | 37 SQ.M. |   |
|----|-----------|----|---------|----------|---|
| BA | LCONY ARE | A  | 0 SQ.FT | 0 SQ.M.  |   |
| TO | TAL AREA  | 39 | 9 SQ.FT | 37 SQ.M. | , |

PLANS

| SUITE AREA   | 424 SQ.FT | 39 SQ.M. |
|--------------|-----------|----------|
| BALCONY AREA | 113 SQ.FT | 11 SQ.M. |
| TOTAL AREA   | 537 SQ.FT | 50 SQ.M. |

| SUITE AREA   | 468 SQ.FT | 43 SQ.M. |
|--------------|-----------|----------|
| BALCONY AREA | 100 SQ.FT | 9 SQ.M.  |
| TOTAL AREA   | 568 SQ.FT | 53 SQ.M. |

| SUITE AREA   | 534 SQ.FT | 50 SQ.M. |
|--------------|-----------|----------|
| BALCONY AREA | 118 SQ.FT | 11 SQ.M. |
| TOTAL AREA   | 652 SQ.FT | 61 SQ.M. |