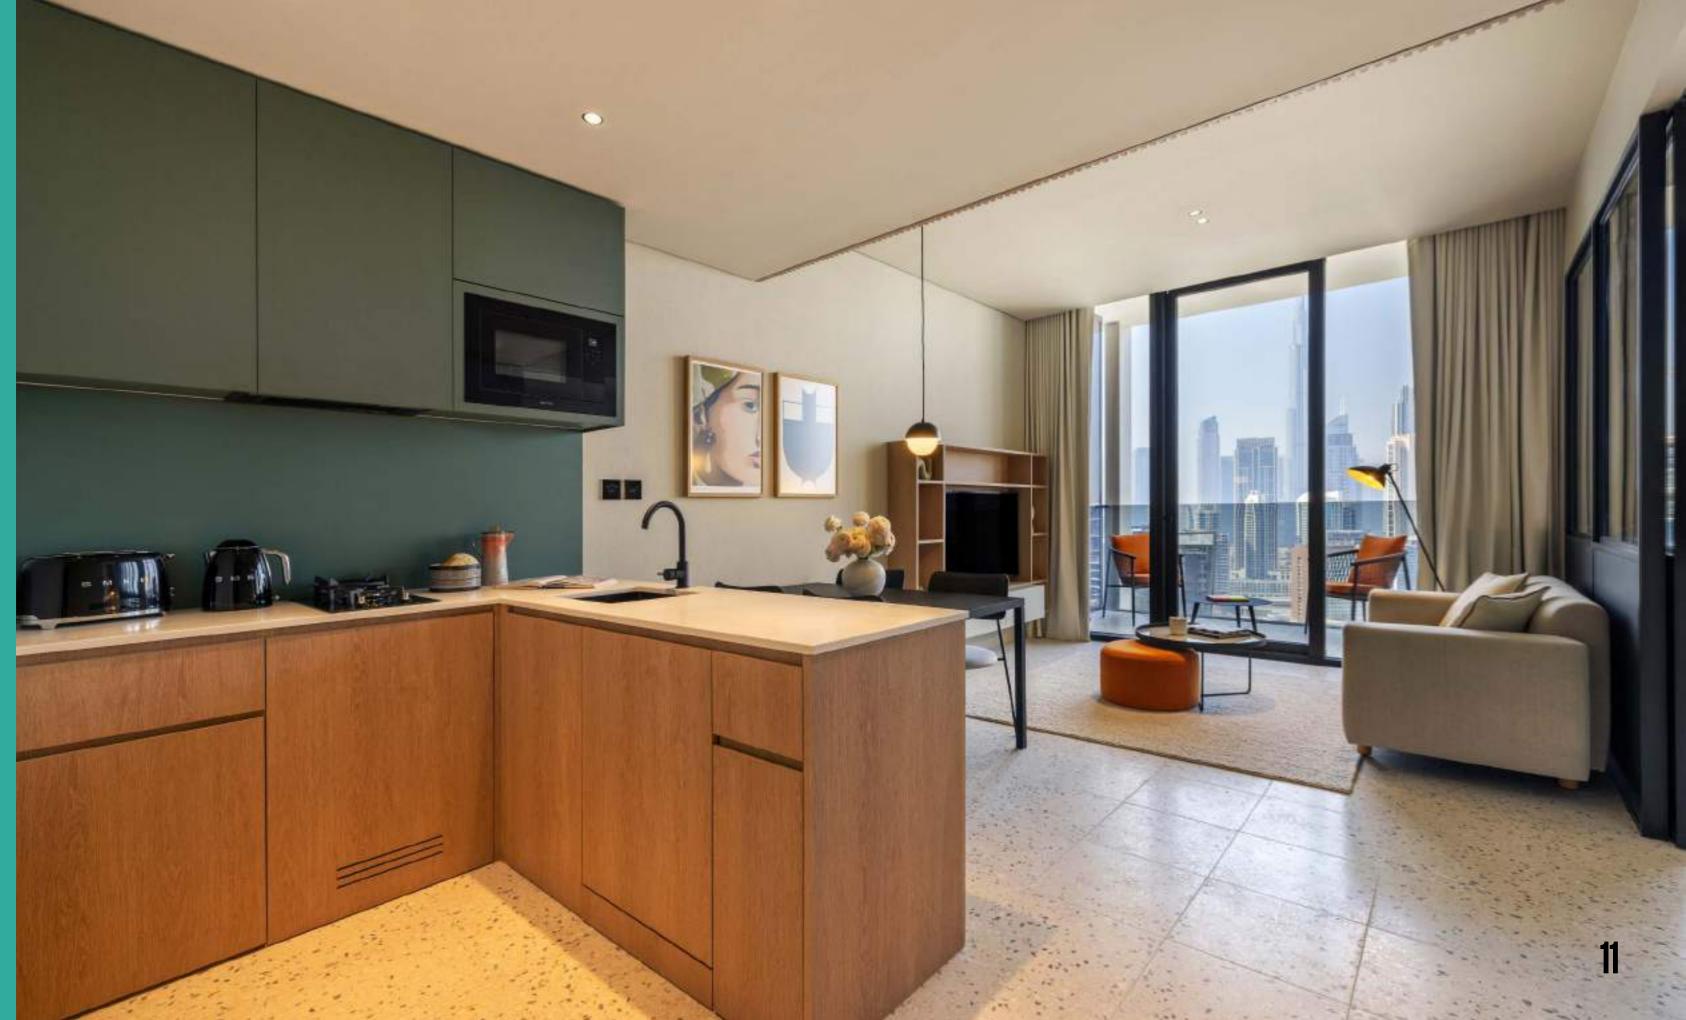

### INTERIOR

Natural full body Italian Terrazzo flooring Bespoke Joinery Detailing Spacious balconies with Burj Khalifa views High-quality durable walls Comfortable and functional furniture

### KITCHEN

State of the art SMEG appliances Working Kitchen with cooking hob Heat resistant countertops Ample storage space