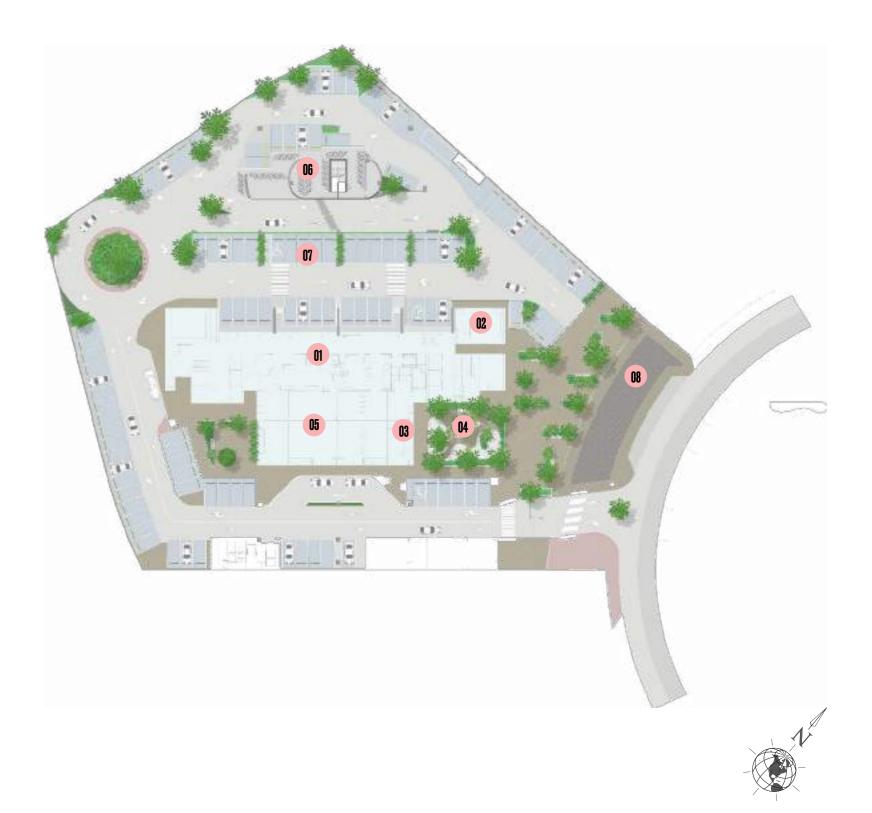

### FLOOR PLANS -Building & Floors

- Lobby & sitting are
- Private Dining
- **IB** F&B & Events
- 04 Outdoor Garden & sitting area
- **1** Events Hub
- **Bicycle parking**
- Electrical Cars Charging Points
- **B** DropOff Zone

# PLANS

### FLOOR PLANS -Building & Floors

Swimming Pool & Outdoor Lounge

02

03

**Recreational Area** 

Meeting Rooms

- Changing Rooms
- 05 Gym

- Coworking Space
- Sports Court
- **1** Juice Bar
- III Social Kitchen
- Outdoor Garden
- 1 R

12

Running Track

PLANS

| SU | ITE AREA  | 39 | 9 SQ.FT | 37 SQ.M. |   |
|----|-----------|----|---------|----------|---|
| BA | LCONY ARE | A  | 0 SQ.FT | 0 SQ.M.  |   |
| TO | TAL AREA  | 39 | 9 SQ.FT | 37 SQ.M. | , |