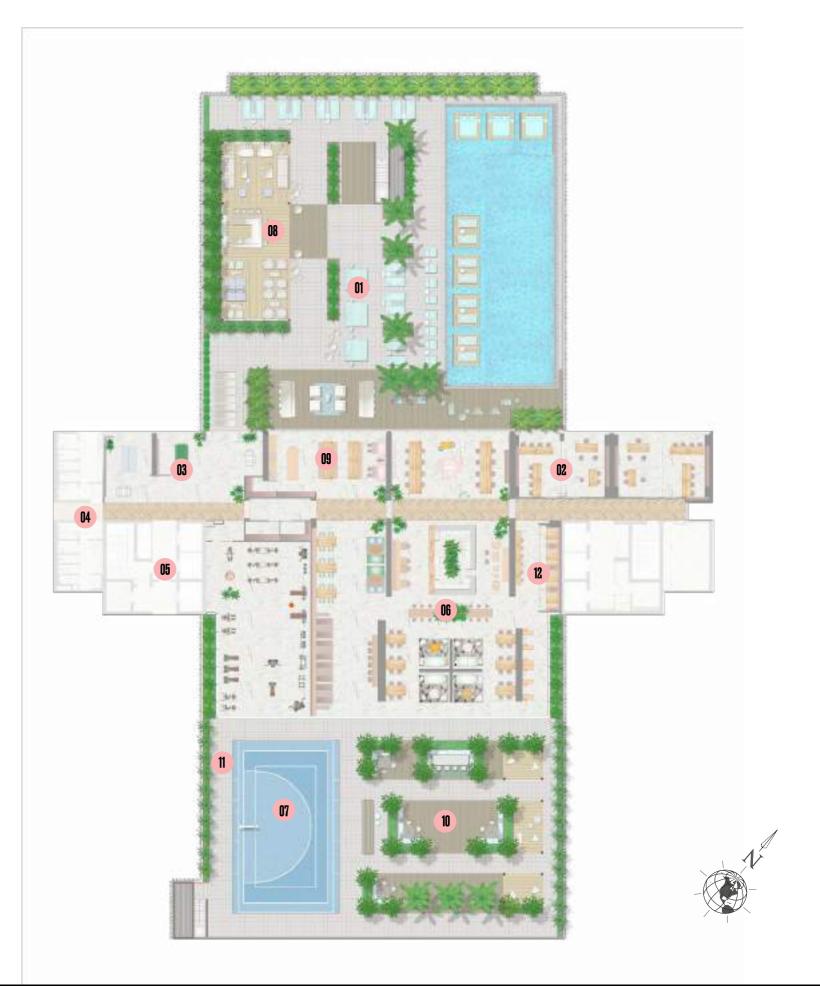

### FLOOR PLANS -Building & Floors

- Lobby & sitting are
- Private Dining
- **IB** F&B & Events
- 04 Outdoor Garden & sitting area
- **1** Events Hub
- **Bicycle parking**
- Electrical Cars Charging Points
- **B** DropOff Zone

### FLOOR PLANS -Building & Floors

Swimming Pool & Outdoor Lounge

02

03

**Recreational Area** 

Meeting Rooms

- Changing Rooms
- 05 Gym

- Coworking Space
- Sports Court
- **1** Juice Bar
- III Social Kitchen
- Outdoor Garden
- 1 R

12

Running Track

PLANS

| SU | ITE AREA  | 39 | 9 SQ.FT | 37 SQ.M. |   |
|----|-----------|----|---------|----------|---|
| BA | LCONY ARE | A  | 0 SQ.FT | 0 SQ.M.  |   |
| TO | TAL AREA  | 39 | 9 SQ.FT | 37 SQ.M. | , |