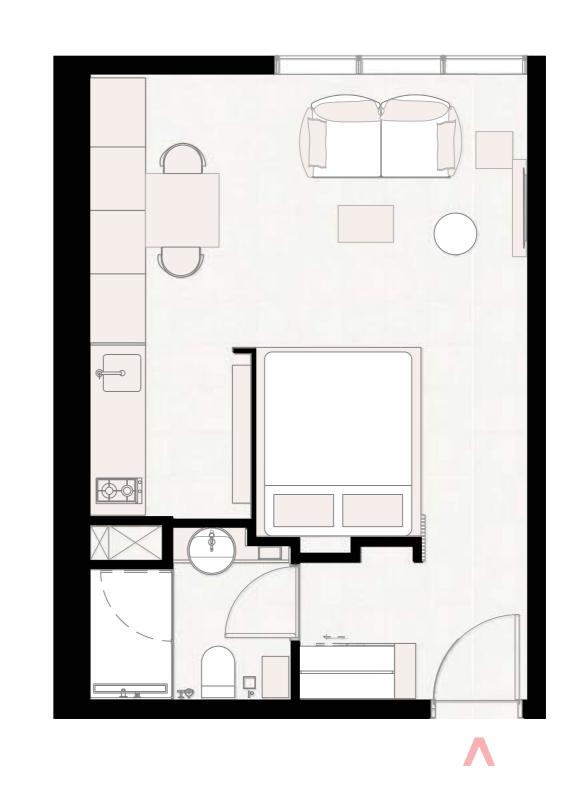

12

Running Track

PLANS

| SU | ITE AREA  | 39 | 9 SQ.FT | 37 SQ.M. |   |
|----|-----------|----|---------|----------|---|
| BA | LCONY ARE | A  | 0 SQ.FT | 0 SQ.M.  |   |
| TO | TAL AREA  | 39 | 9 SQ.FT | 37 SQ.M. | , |

PLANS

| SUITE AREA   | 424 SQ.FT | 39 SQ.M. |
|--------------|-----------|----------|
| BALCONY AREA | 113 SQ.FT | 11 SQ.M. |
| TOTAL AREA   | 537 SQ.FT | 50 SQ.M. |

| SUITE AREA   | 468 SQ.FT | 43 SQ.M. |
|--------------|-----------|----------|
| BALCONY AREA | 100 SQ.FT | 9 SQ.M.  |
| TOTAL AREA   | 568 SQ.FT | 53 SQ.M. |

| SUITE AREA   | 534 SQ.FT | 50 SQ.M. |
|--------------|-----------|----------|
| BALCONY AREA | 118 SQ.FT | 11 SQ.M. |
| TOTAL AREA   | 652 SQ.FT | 61 SQ.M. |