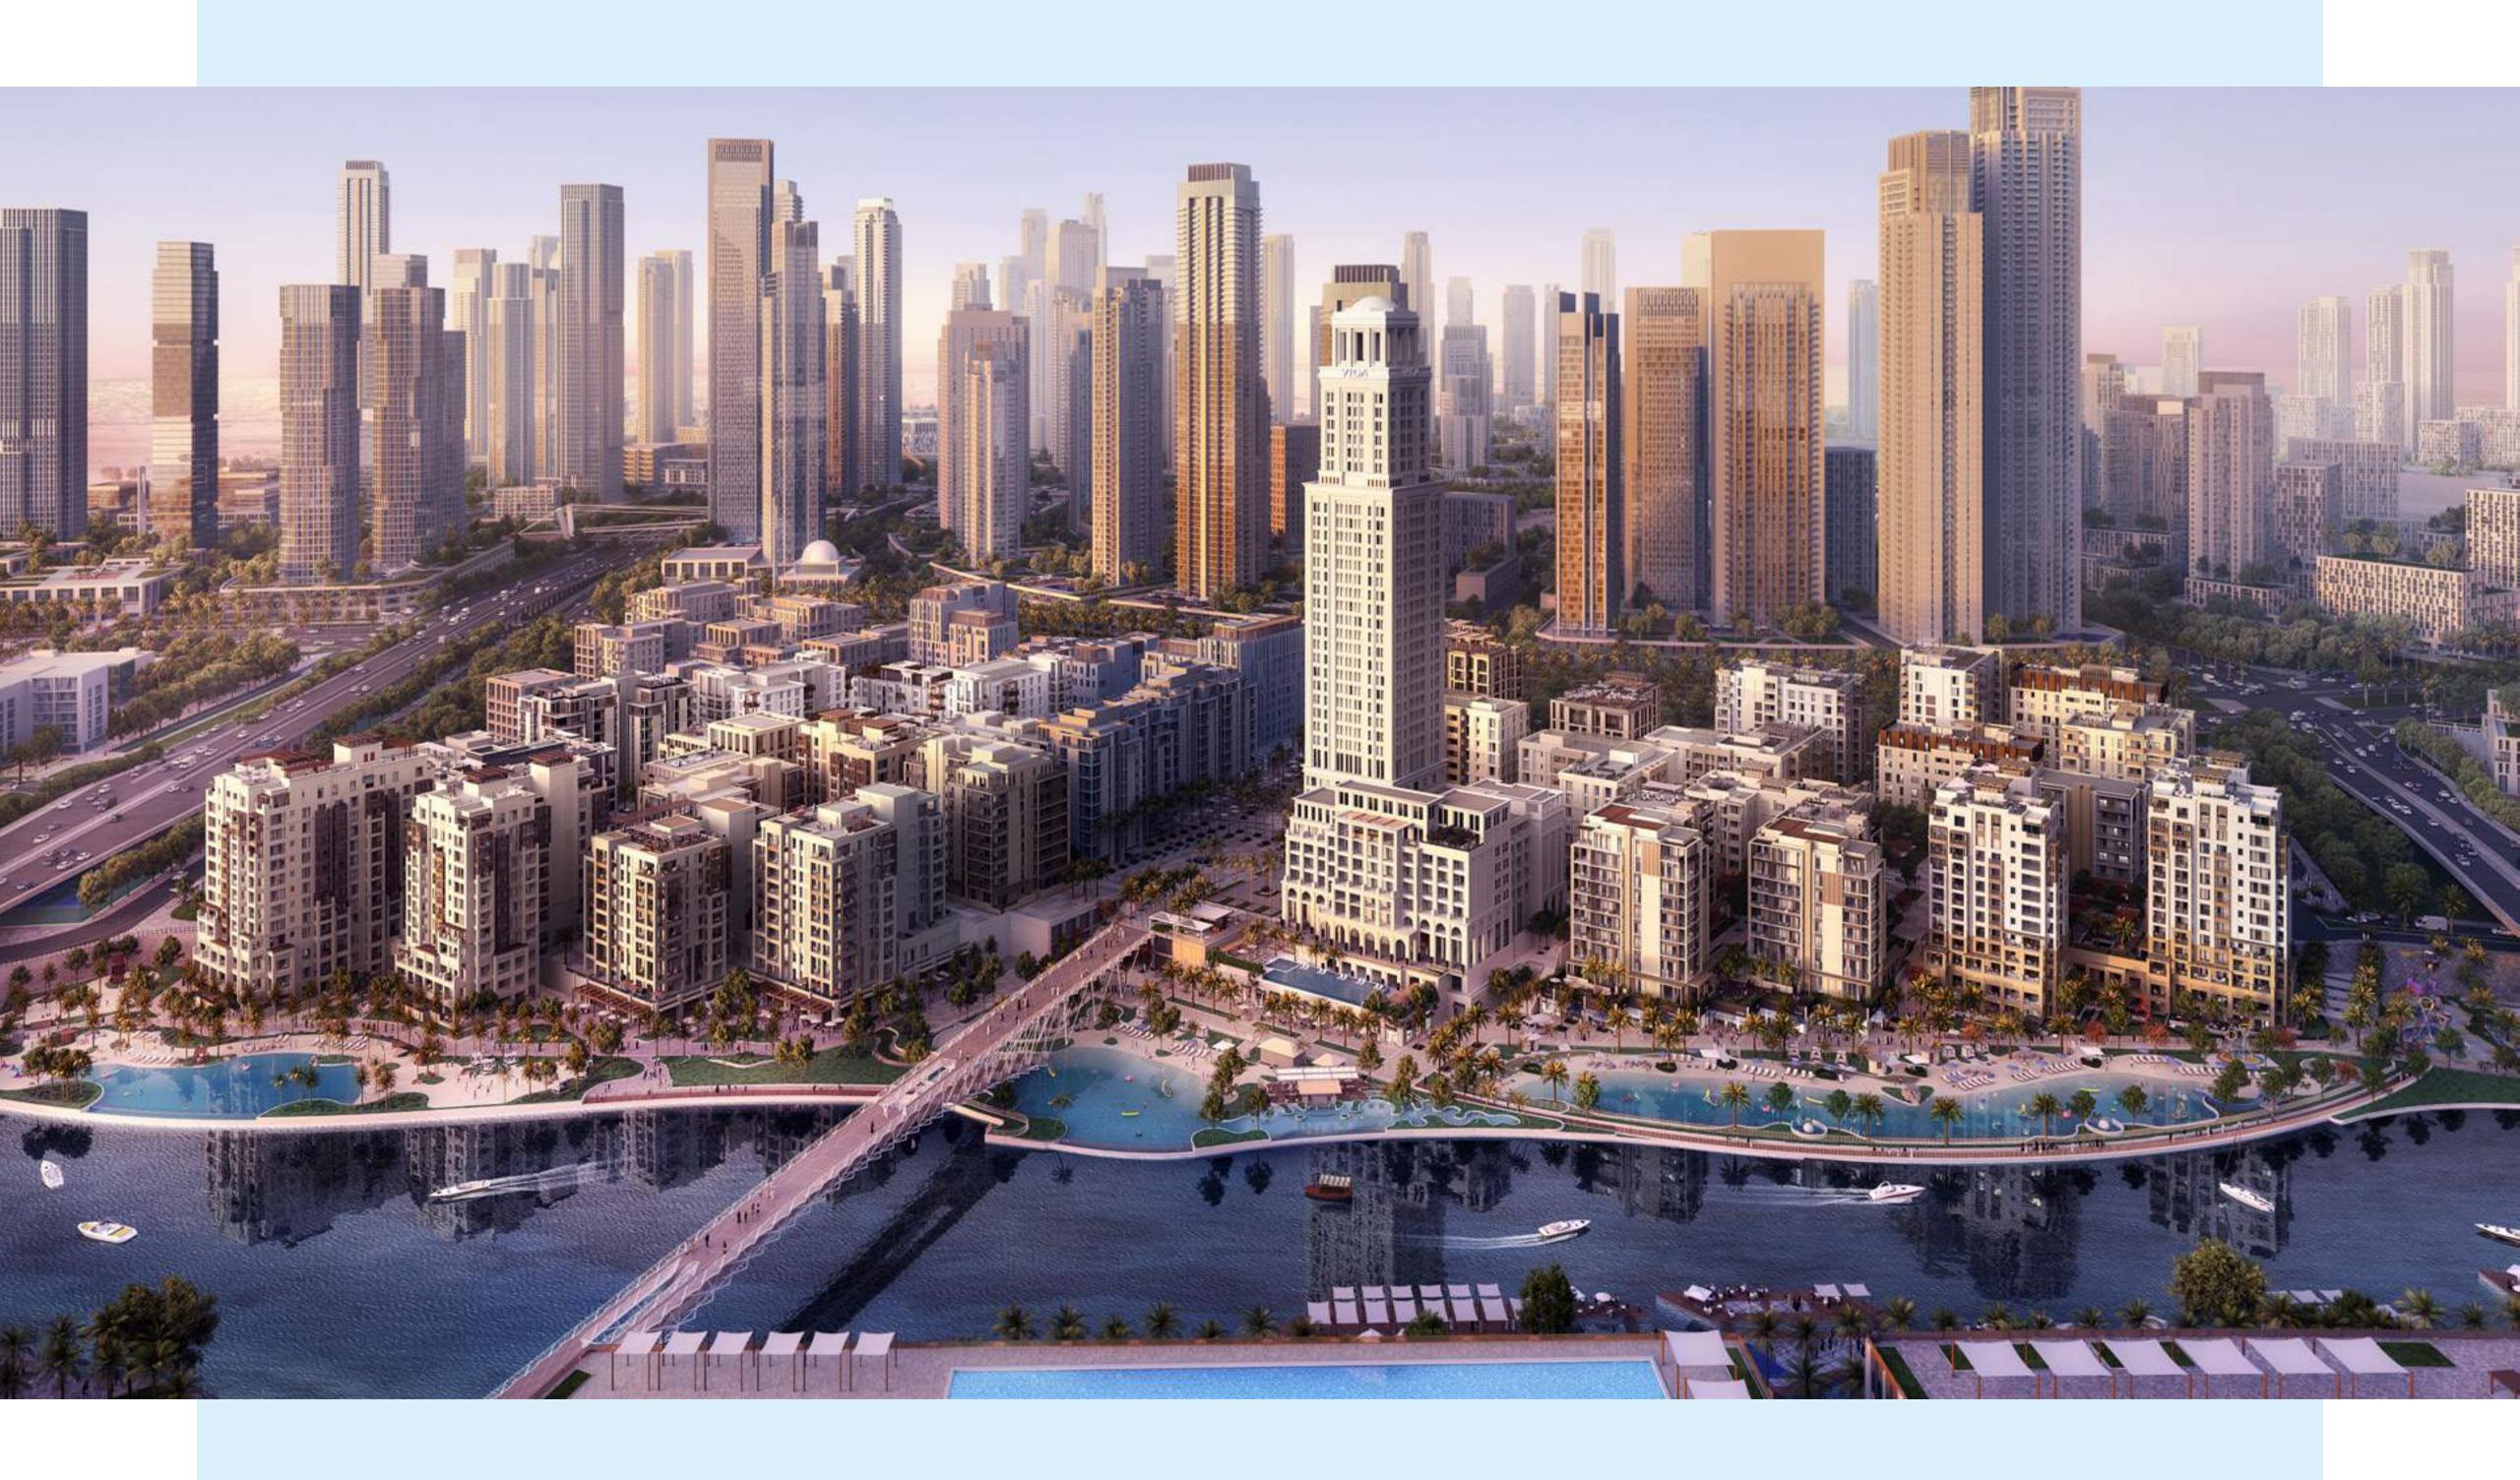

# CREEK MARINA

With a wide variety of retail, dining, and recreational options, Creek Marina never slows down. Landscaped pedestrian walkways offer stunning views of Downtown Dubai at dusk, while world-class art pieces add another layer to the trendsetting lifestyle.

 $\begin{array}{c} & \text{Art} \\ \uparrow \uparrow \uparrow & \text{Installations} \end{array}$ 

Yacht Club Marina with 81 Berths

Address Hotel

Sculptural Viewing Deck

# THE VIEWING POINT

Take in some of the city's most spectacular sights at The Viewing Point at Dubai Creek Harbour. The11.65m tall and 70-metre long structure spans out over Dubai Creek, with a 26m cantilever projecting out over the water. The walkway offers unobstructed views of the Dubai Creek and surrounding areas, and unique vistas of Downtown Dubai's incredible skyline and back inland towards the stylish Address Grand twin towers.