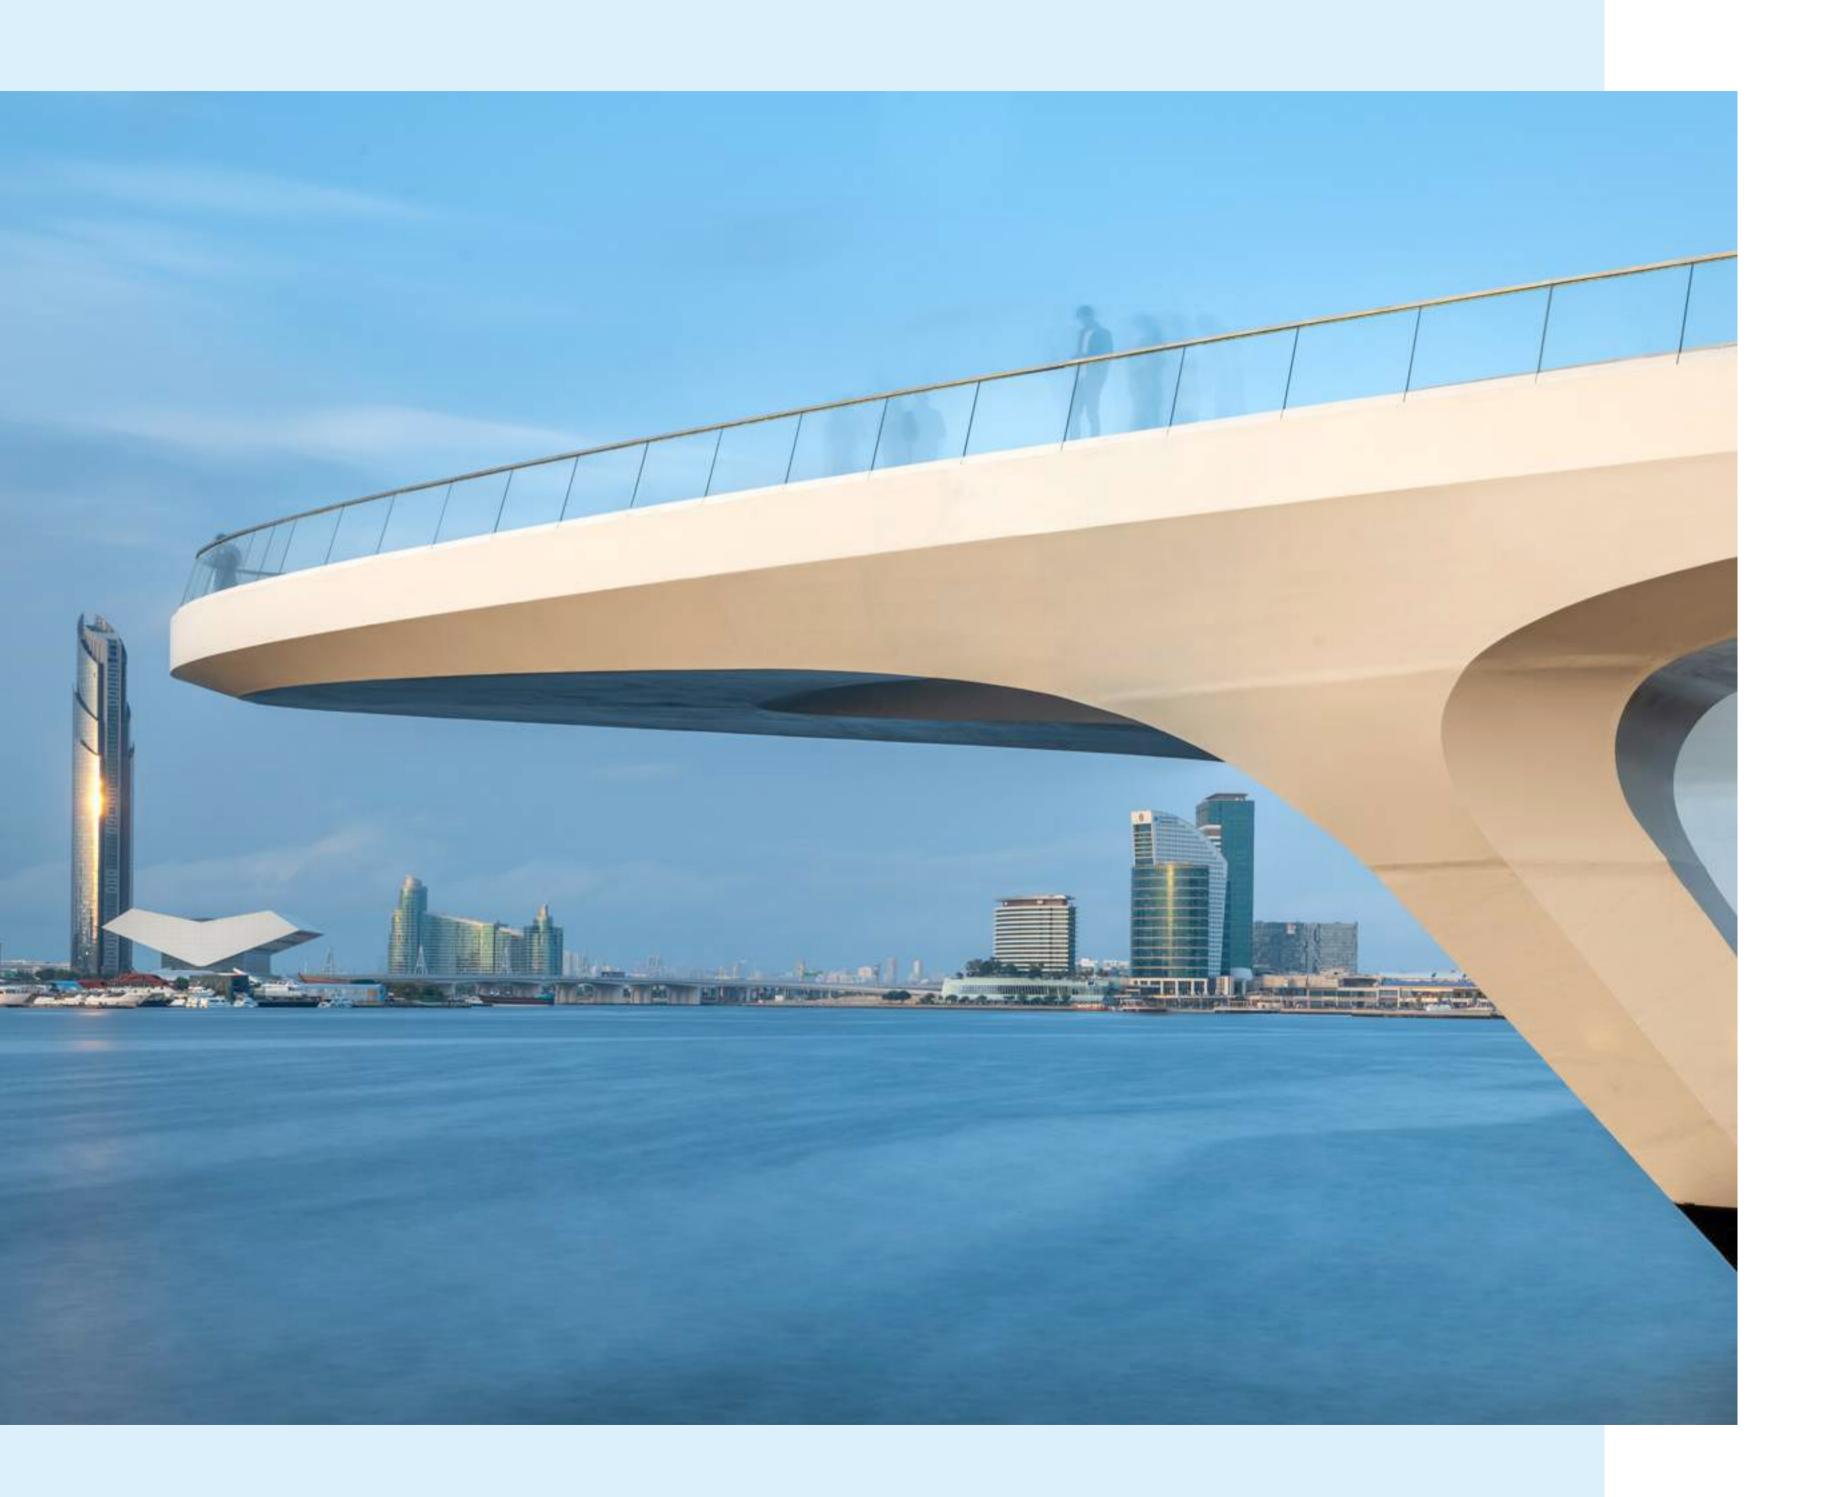

# THE VIEWING POINT

Take in some of the city's most spectacular sights at The Viewing Point at Dubai Creek Harbour. The11.65m tall and 70-metre long structure spans out over Dubai Creek, with a 26m cantilever projecting out over the water. The walkway offers unobstructed views of the Dubai Creek and surrounding areas, and unique vistas of Downtown Dubai's incredible skyline and back inland towards the stylish Address Grand twin towers.