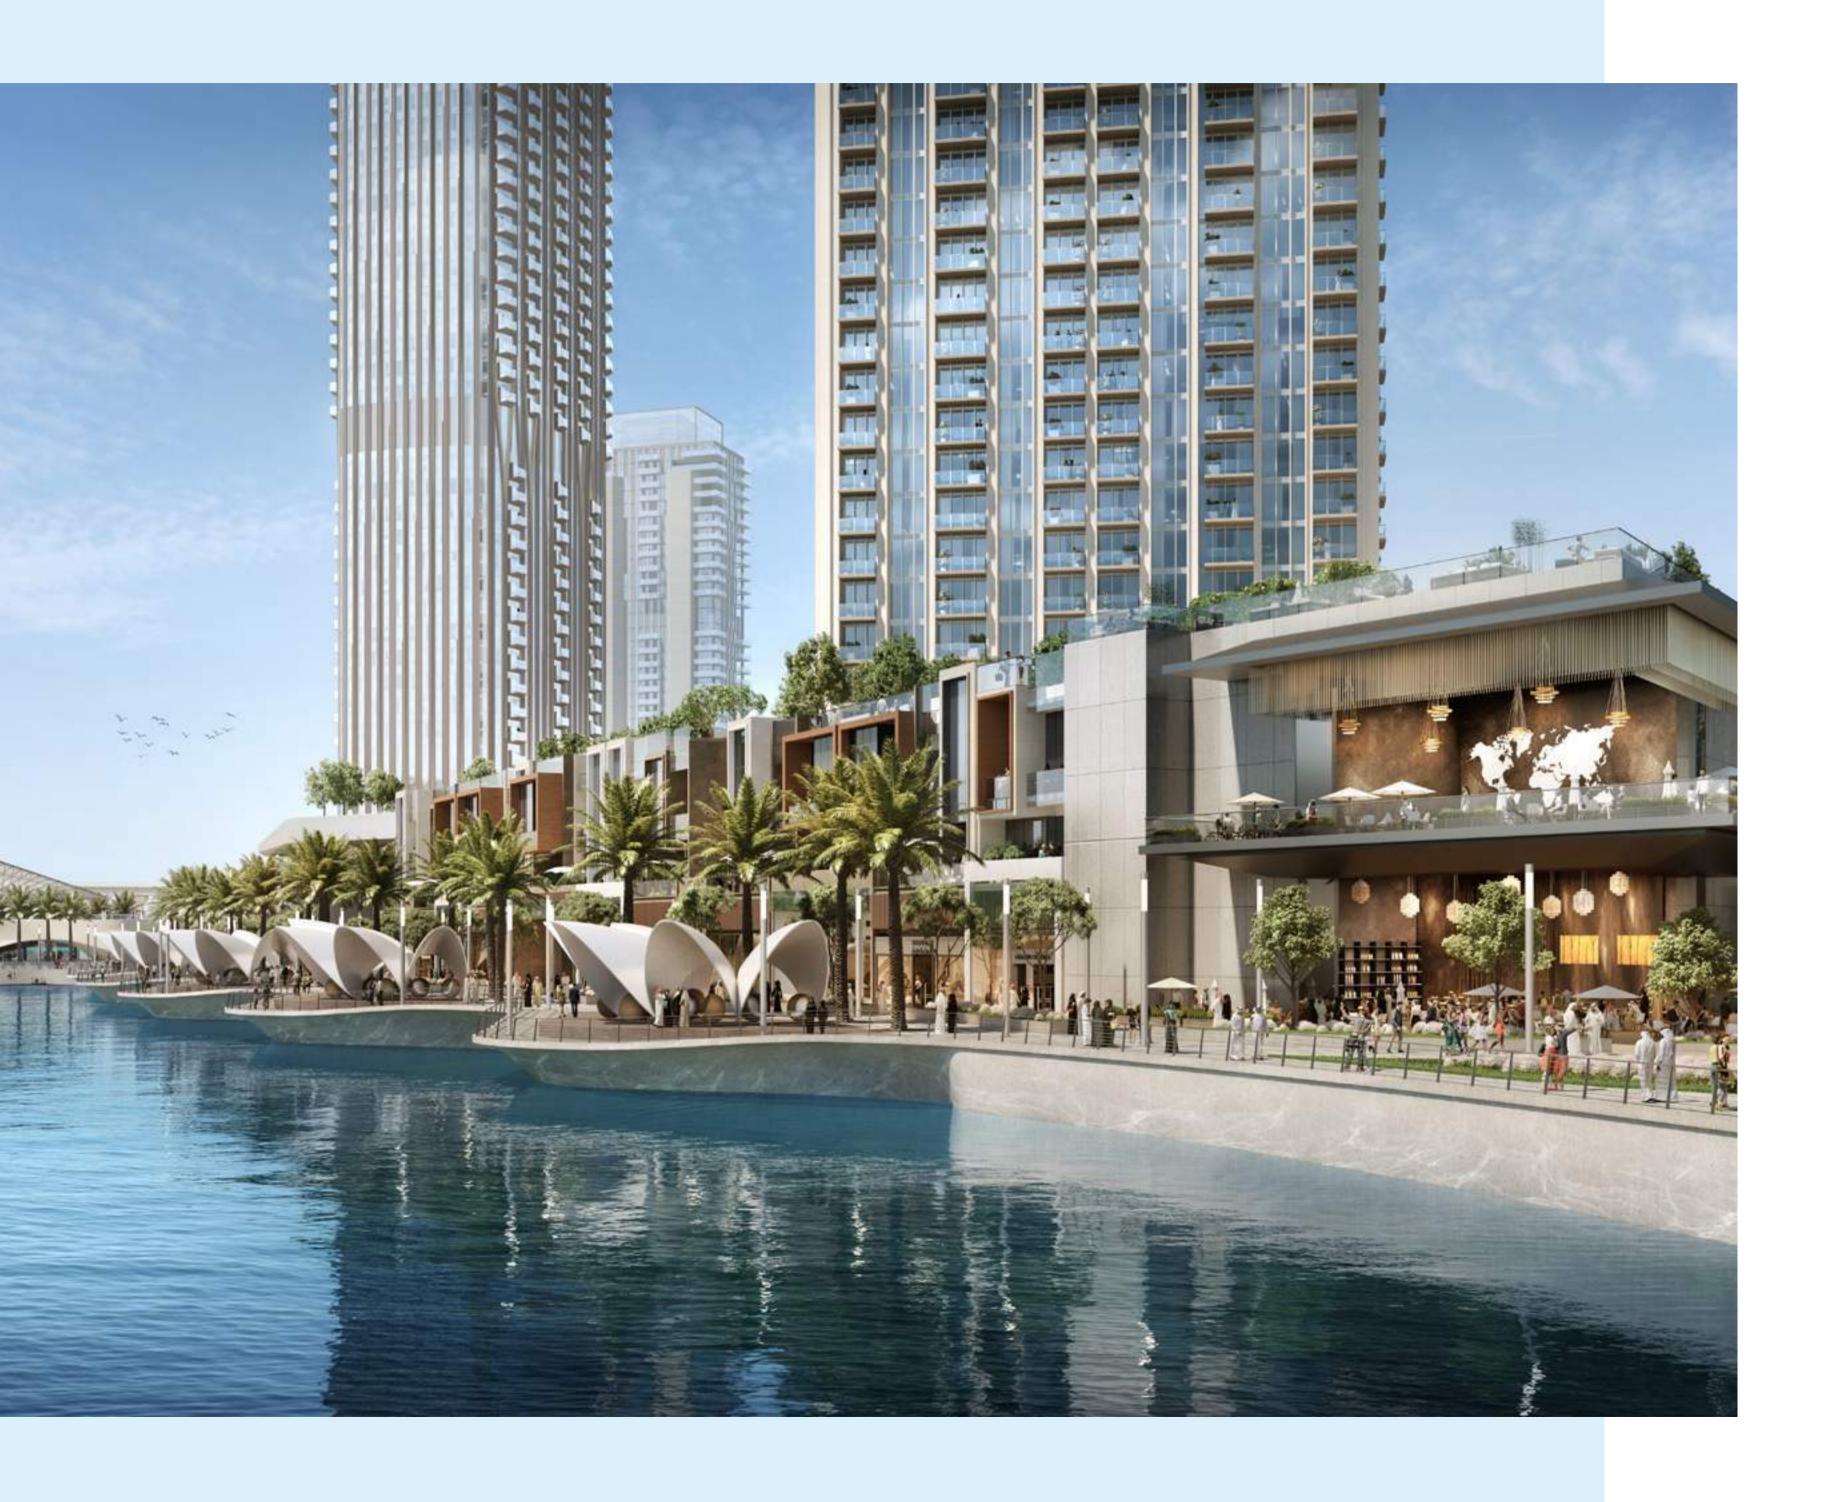

# CREEK MARINA

With a wide variety of retail, dining, and recreational options, Creek Marina never slows down. Landscaped pedestrian walkways offer stunning views of Downtown Dubai at dusk, while world-class art pieces add another layer to the trendsetting lifestyle.

 $\begin{array}{c} & \text{Art} \\ \uparrow \uparrow \uparrow & \text{Installations} \end{array}$ 

Yacht Club Marina with 81 Berths

Address Hotel

Sculptural Viewing Deck

# HARBOUR PROMENADE

Explore a bustling promenade, an impressive skyline as you sit back and relax on the Harbour Promenade. Set sail across Dubai Creek's glistening waters and take in the city's cityscape from a unique vantage point. Enjoy a wonderful meal while taking in the breathtaking views between shopping and boating.