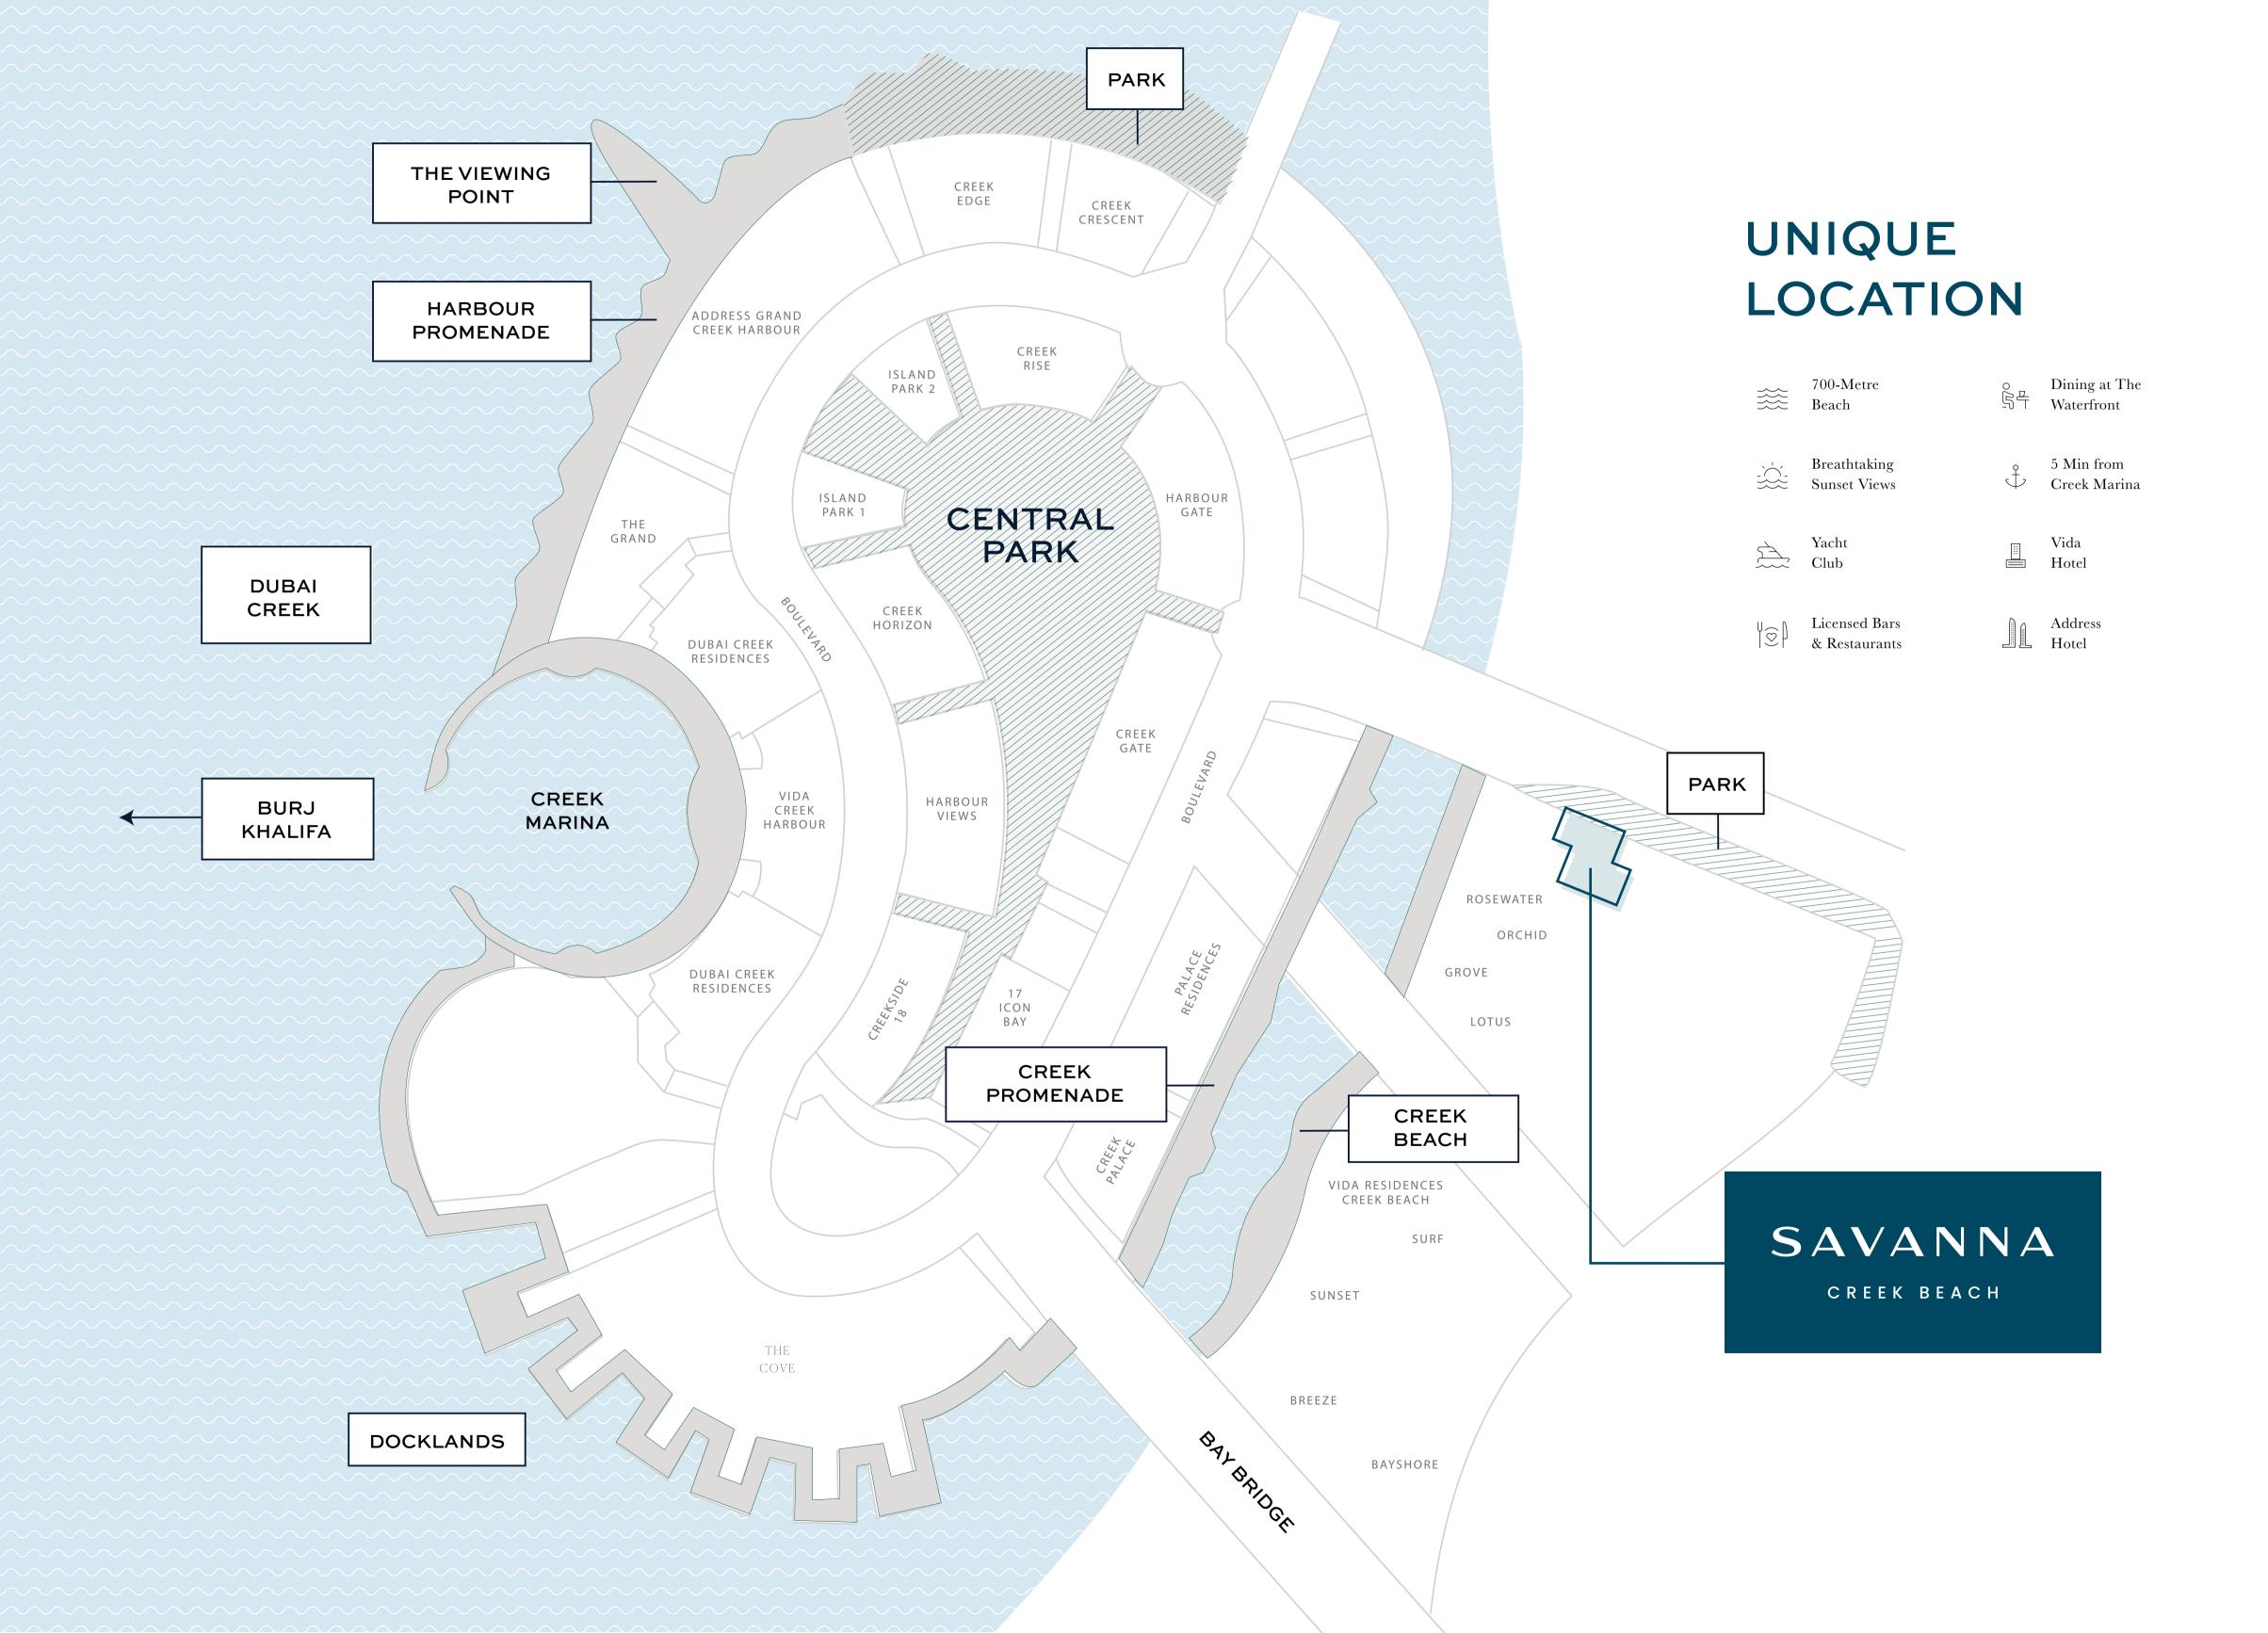

# DUBAI CREEK HARBOUR

The heart of our bold new vision for Dubai. The eight square kilometre waterfront destination is bound to push the frontiers of architecture, design and the quality of life. Residents of Dubai Creek Harbour enjoy proximity to:

# CREEK MARINA

With a wide variety of retail, dining, and recreational options, Creek Marina never slows down. Landscaped pedestrian walkways offer stunning views of Downtown Dubai at dusk, while world-class art pieces add another layer to the trendsetting lifestyle.

# THE VIEWING POINT

Take in some of the city's most spectacular sights at The Viewing Point at Dubai Creek Harbour. The11.65m tall and 70-metre long structure spans out over Dubai Creek, with a 26m cantilever projecting out over the water. The walkway offers unobstructed views of the Dubai Creek and surrounding areas, and unique vistas of Downtown Dubai's incredible skyline and back inland towards the stylish Address Grand twin towers.

### **CENTRAL PARK**

The heart of island living, Dubai Creek Harbour Central Park offers residents a tranquil refuge to unwind, first-class amenities to enjoy, and wide-open spaces to discover. With a total area of six football fields, Dubai's Central Park is one of the largest parks in the emirate and offers a variety of activities for the whole family.

# HARBOUR PROMENADE

Explore a bustling promenade, an impressive skyline as you sit back and relax on the Harbour Promenade. Set sail across Dubai Creek's glistening waters and take in the city's cityscape from a unique vantage point. Enjoy a wonderful meal while taking in the breathtaking views between shopping and boating.

# WORLD-CLASS HOSPITALITY AT YOUR FINGERTIPS

With Address Grand Creek Harbour and VidaCreek Harbour nearby, you can unwind in thecomfort of fine dining and private wellness facilitieslocated mere minutes from your residence.