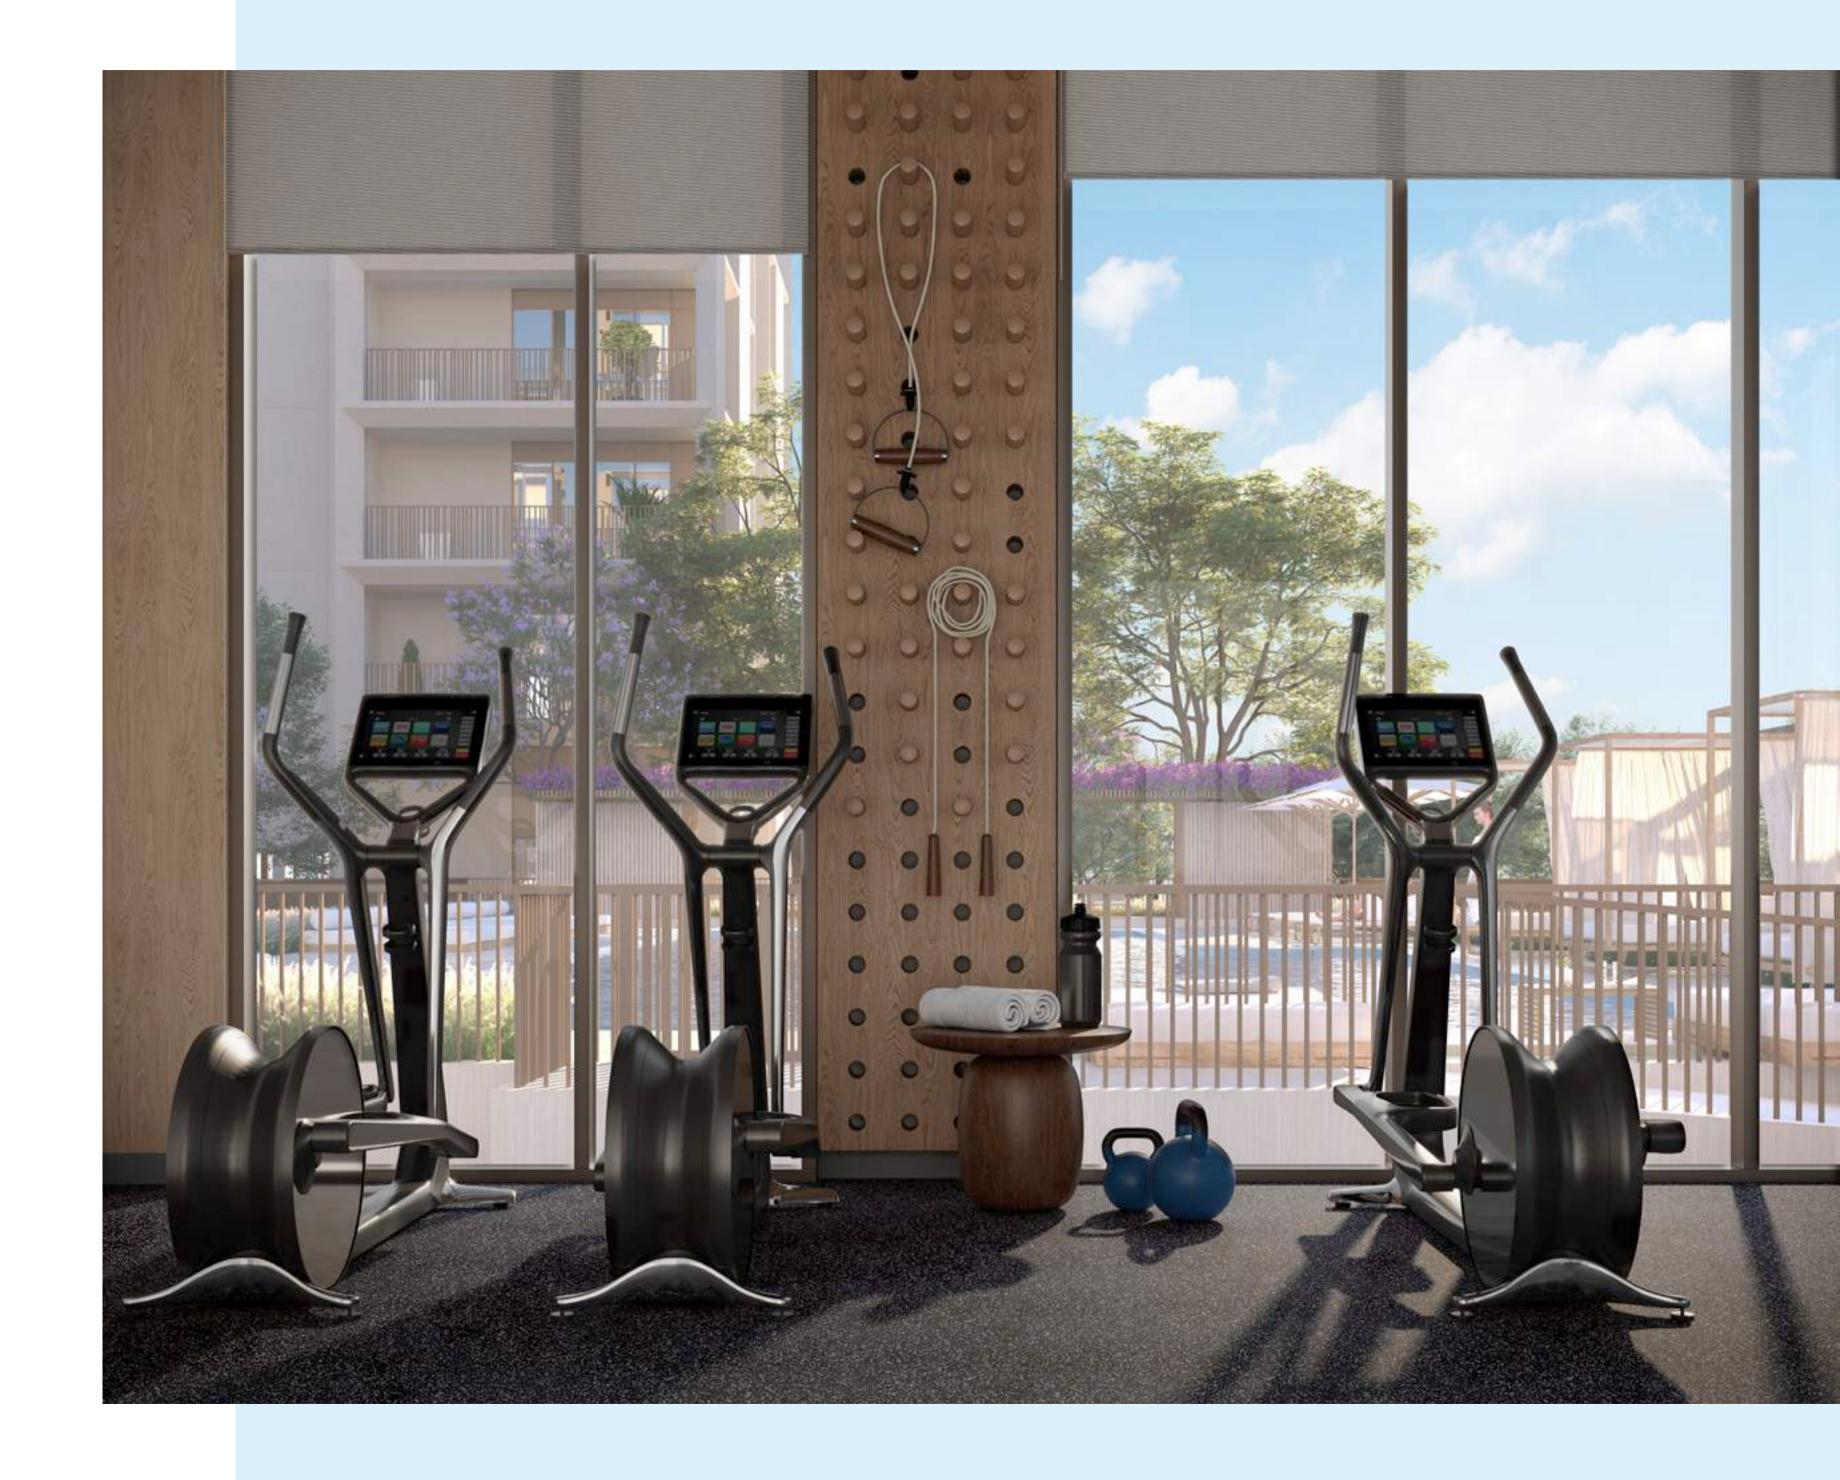

# LEISURE, FUN & RELAXATION

Savanna offers a lifestyle unlike any other, complete with a variety of places to recharge, escape, relax, and socialise. The community features two town squares, a private pool, a town centre with shops and restaurants, a fitness centre on a private patio, an outdoor play area, a communal room, a barbecue area, and a lush lawn for residents to enjoy an active lifestyle.

|   | Community Pool<br>& Kids Pool |
|---|-------------------------------|
| Z | Fully Equipped<br>Gym         |
|   | Retail at<br>Nearby           |

Outdoor Play Area

Town Centre