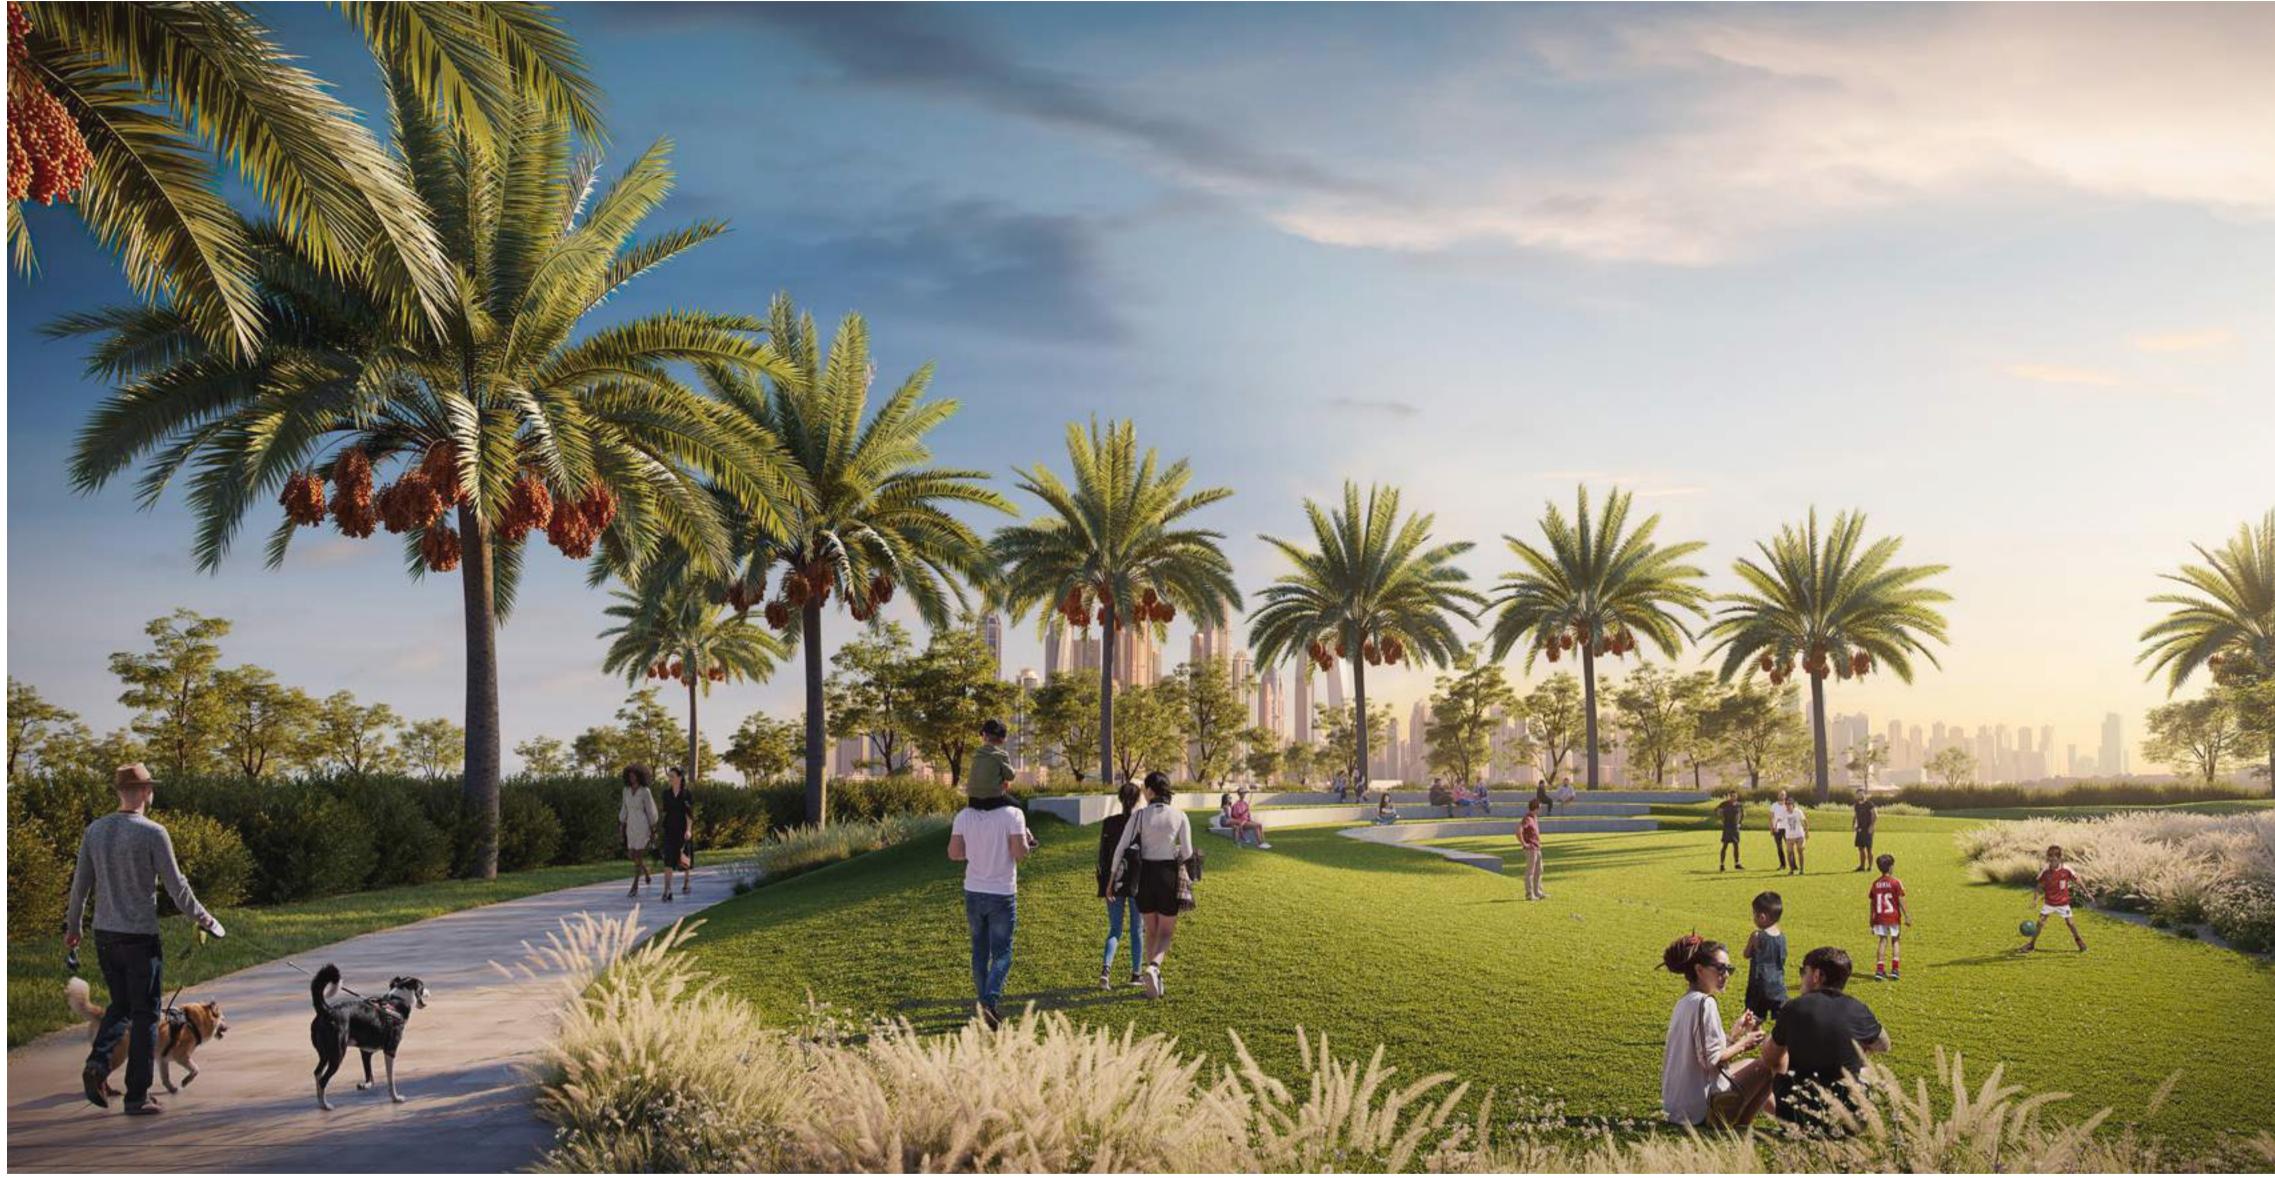

### **CENTRAL PARK**

The heart of island living, Dubai Creek Harbour Central Park offers residents a tranquil refuge to unwind, first-class amenities to enjoy, and wide-open spaces to discover. With a total area of six football fields, Dubai's Central Park is one of the largest parks in the emirate and offers a variety of activities for the whole family.

7

 $\stackrel{\circ}{\underset{\frown}{\cap}} \quad \begin{array}{c} \text{Lawn} \\ & \end{array} \\ & \end{array} \\ & \begin{array}{c} \text{Amphitheatre} \\ \end{array}$ 

Dog Park

Splash Pad Fitness Plaza