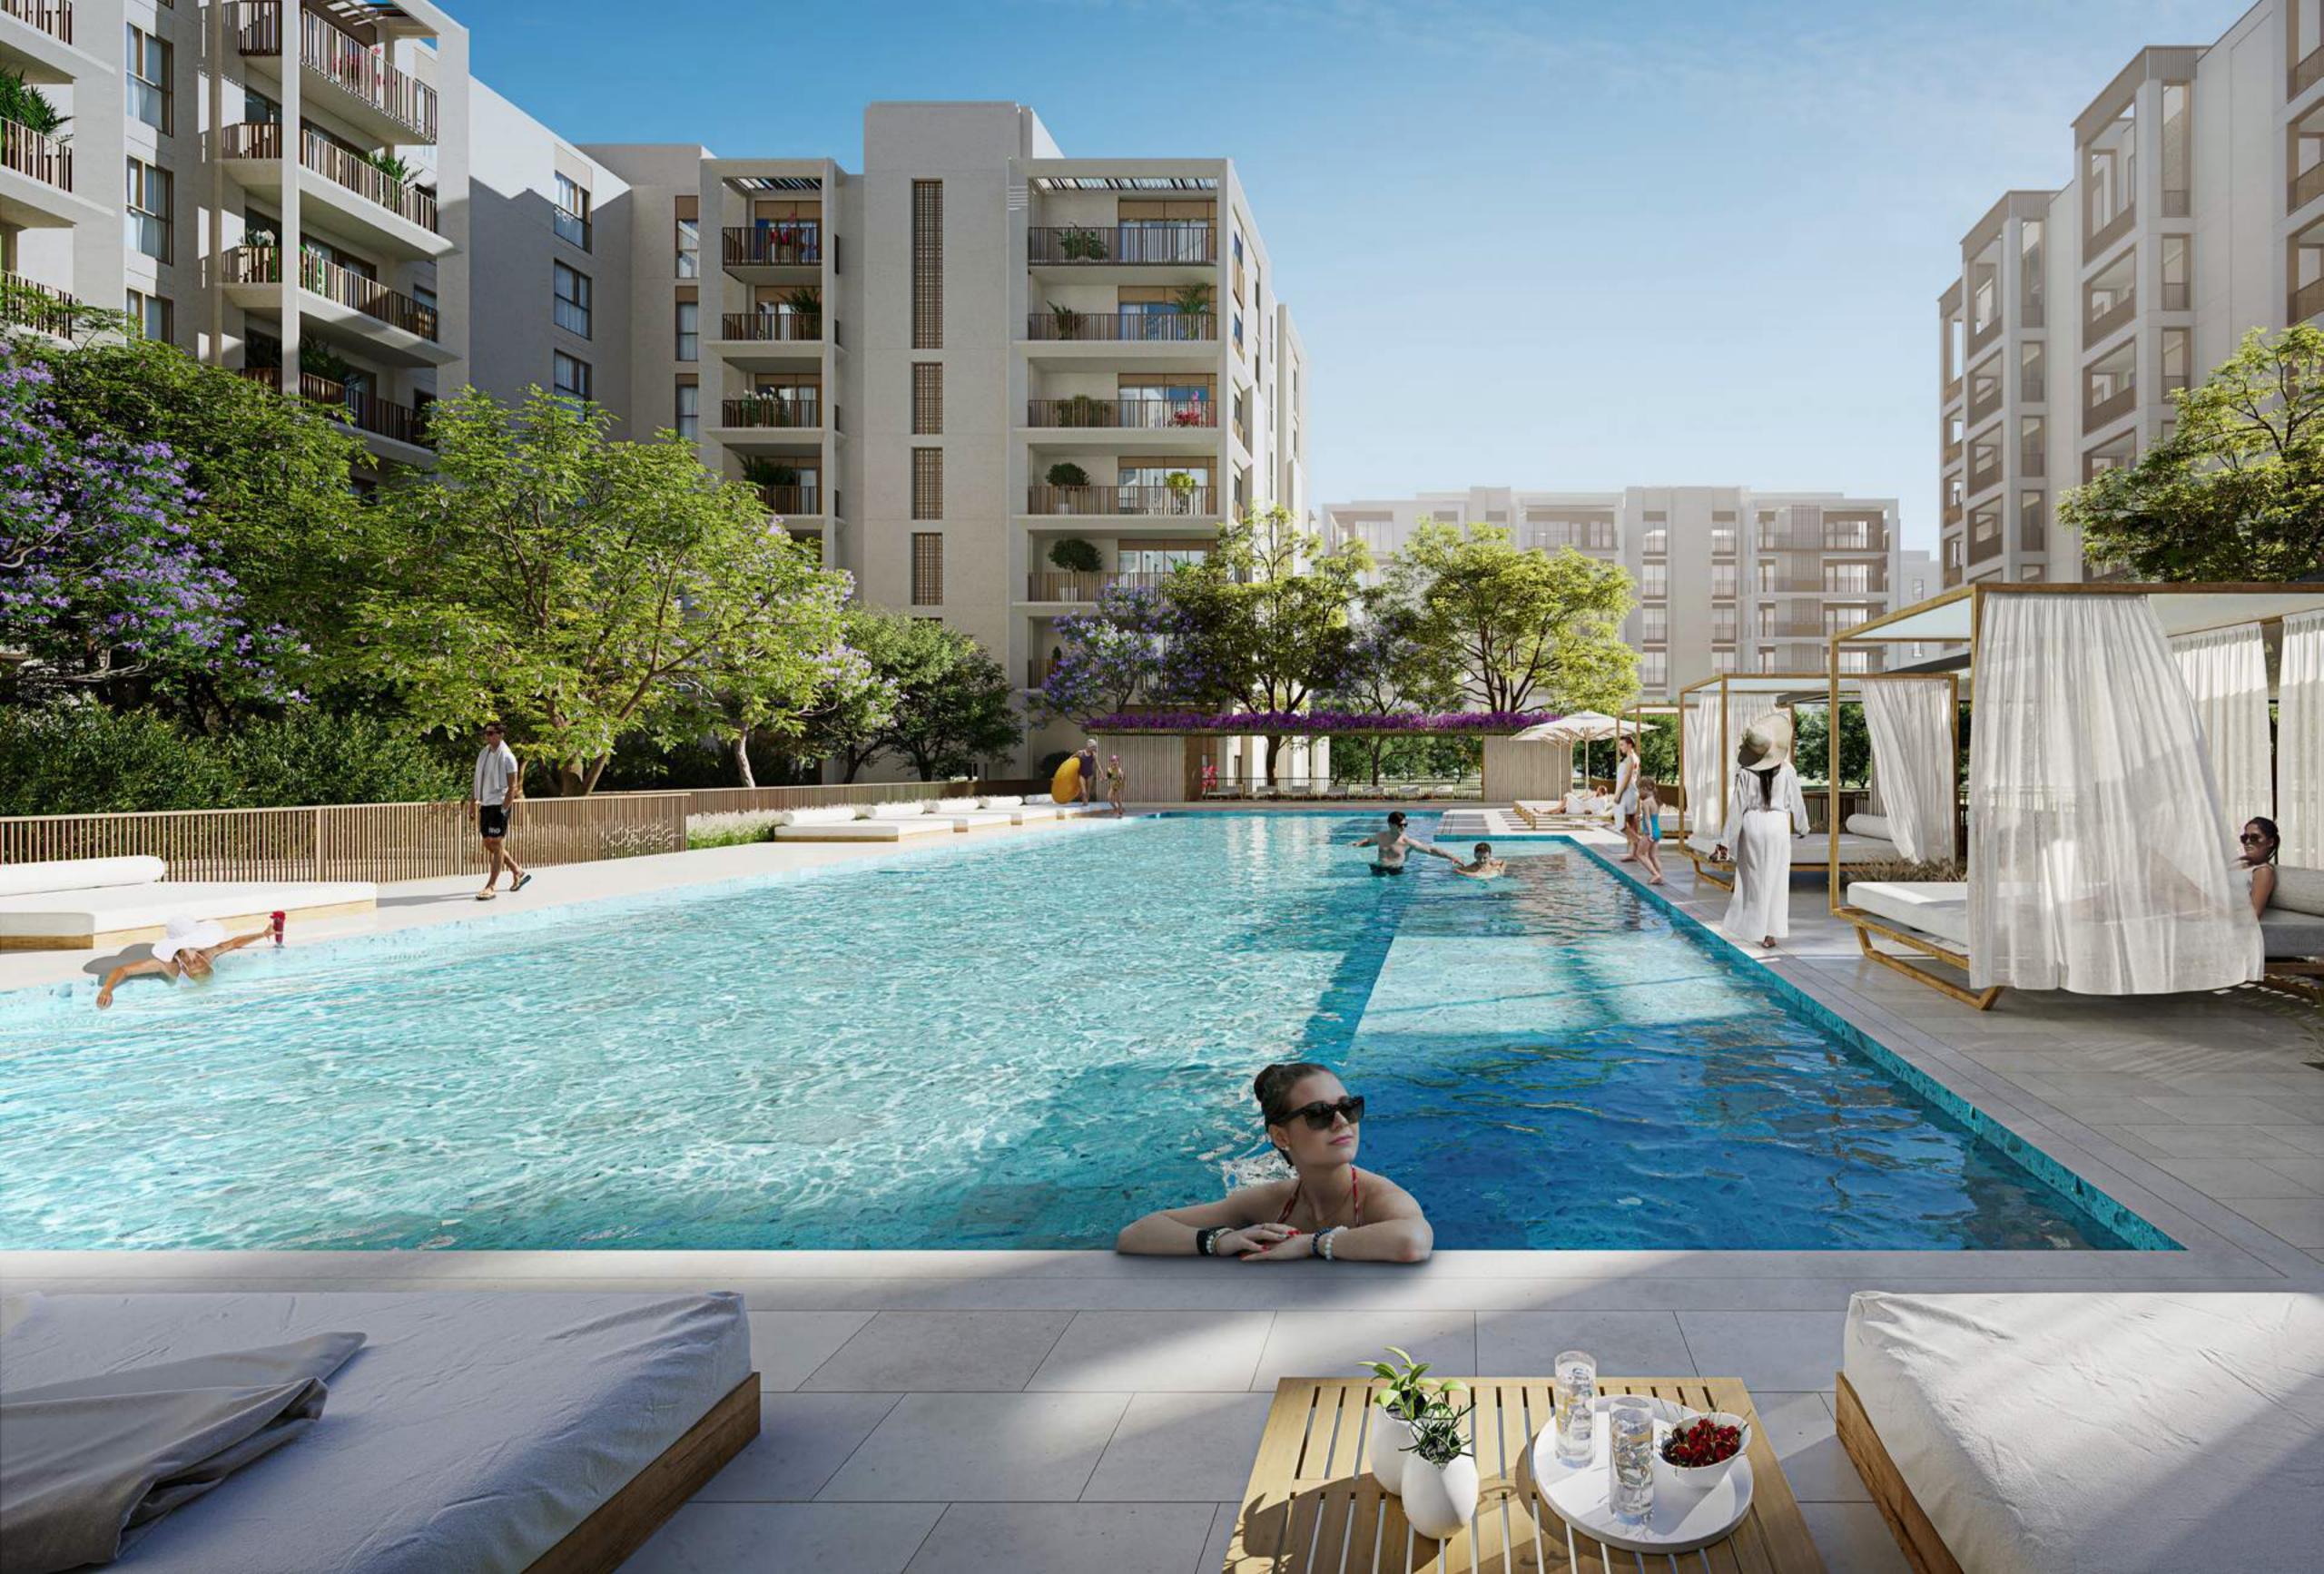

# LEISURE, FUN & RELAXATION

Savanna offers a lifestyle unlike any other, complete with a variety of places to recharge, escape, relax, and socialise. The community features two town squares, a private pool, a town centre with shops and restaurants, a fitness centre on a private patio, an outdoor play area, a communal room, a barbecue area, and a lush lawn for residents to enjoy an active lifestyle.

|   | Community Pool<br>& Kids Pool |
|---|-------------------------------|
| Z | Fully Equipped<br>Gym         |
|   | Retail at<br>Nearby           |

Outdoor Play Area

Town Centre