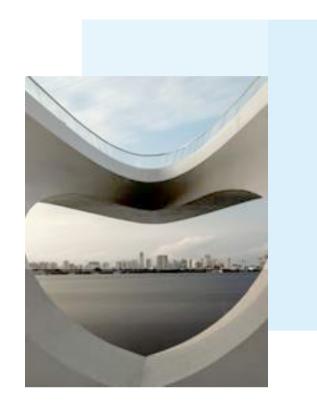

# THE VIEWING POINT

Take in some of the city's most spectacular sights at The Viewing Point at Dubai Creek Harbour. The11.65m tall and 70-metre long structure spans out over Dubai Creek, with a 26m cantilever projecting out over the water. The walkway offers unobstructed views of the Dubai Creek and surrounding areas, and unique vistas of Downtown Dubai's incredible skyline and back inland towards the stylish Address Grand twin towers.